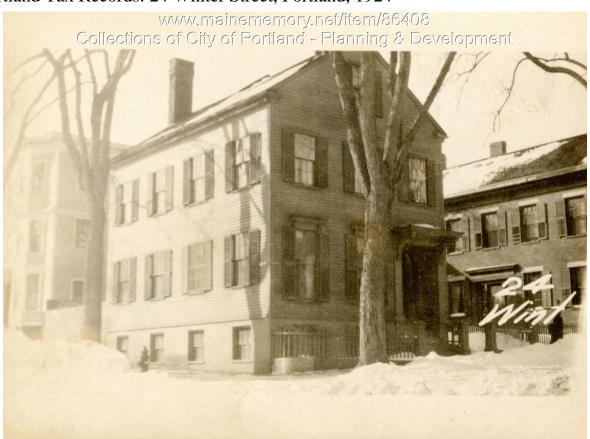

| Utility Dep. Dep. Dep. Cand. 4/20                                                 | Sound Value,  orner              | 2852 erior                                                                 |



www.mainememory.net 1 of 2

## 1924 Portland Tax Records: 24 Winter Street, Portland, 1924



Owner: James L Rackleff

**Address:** 24 Winter Street, Portland, Maine

Use: Dwelling

**Local Code:** Block 45F Lot 12 Book 83A Page 1

MMN item number: 86408

www.mainememory.net 2 of 2