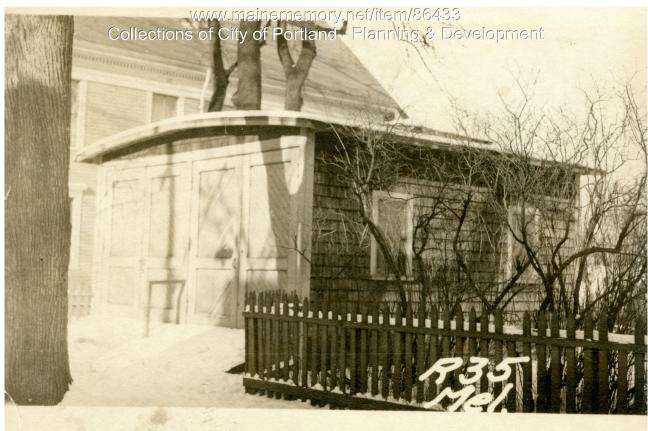

## 1924 Portland Tax Records: 1-5 Willis Street, Portland, 1924

| Owner:           | Glen Myer                          |
|------------------|------------------------------------|
| Address:         | 1-5 Willis Street, Portland, Maine |
| Use:             | Garage                             |
| Local Code:      | Block 15C Lot 14 Book 83A Page 1   |
| MMN item number: | 86433                              |
| Notes:           | Subsequently owned by Bessie Myer  |