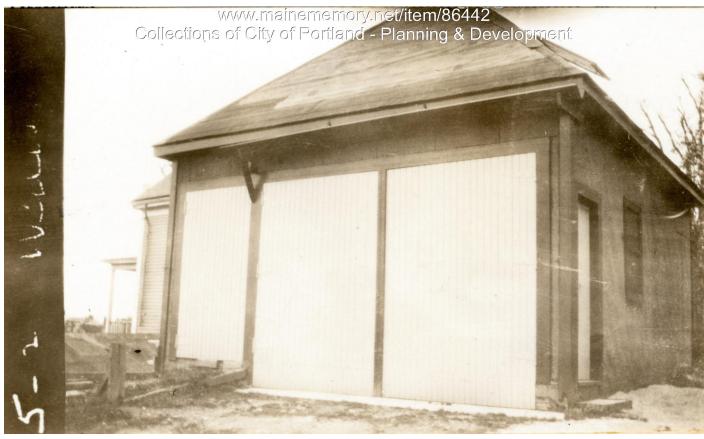

## 1924 Portland Tax Records: 23 Willis Street, Portland, 1924

- 200 #20/2 Poi nd. aine Assessment 19 Name Fossett Minnie A Owner 230 Willis No Street .. Block Chart 15 Block B Lot 190 Use of Bldg. Stable & Garage Name. Tenants and Rooms..... Rentals accupied by owires Agel yeu-25 foold material - 75% new Condition of Repair \_\_\_\_\_ Fain Class Bungalow Single House Two family Three family Apartment Store Building Office " Storage " Starage, private Garage, public Theatre Club House Cottage oundation Exterior Clapboards Siding Shingles Stucco Paper Tapestry Brick Com. Brick Galv. Iron Stone Terra Cotta Concrete Ieating Plumbing Common Individual Open Set tubs Finish Plain Hardwood Halls Wood Terrazzo Marble Marble Roof — Roofing Shingle Slate Gravel Prepared Asbestos Flat Hip Gable Dormers Heating Stove Furnace Hot Water Steam Foundation Brick Stone Concrete Pile Light Oil Gas Electric Basement Full Cement Floor Waterproof Windows Plain Glass Wire Glass Shutters Floor Hardwood Re-Concrete Concrete Slab Waterproof Construction Frame Brick Tile Blocks Stucco Re-Concrete Mill Steel Frame Miscellaneous Elevator Sprinkler Fire Escape Refrigerator Vacuum Cleaner Safes and Vaults Telephone Equip. Ceiling Plaster Metal Panelled Rough 329 Height 16 Ground Area ... Cubic Feet 3790 Unit ... Utility Dep. ..... .....Per cent. Dep. ..... 200 Sound Value, \$ ... Interior. Alley ..... Corner... Land .. ft ..... Depth ..... Front ..... = COMPUTATION a75 or Multiplier Coefficient Area Unit Coefficient Land Value Year 19 **Personal Property** Value Other Personal Property Surveyed by .. (Remarks on other Side) 2-2

## 1924 Portland Tax Records: 23 Willis Street, Portland, 1924

| Owner:           | Minnie A Fossett                  |
|------------------|-----------------------------------|
| Address:         | 23 Willis Street, Portland, Maine |
| Use:             | Garage                            |
| Local Code:      | Block 15B Lot 14 Book 83A Page 2  |
| MMN item number: | 86442                             |