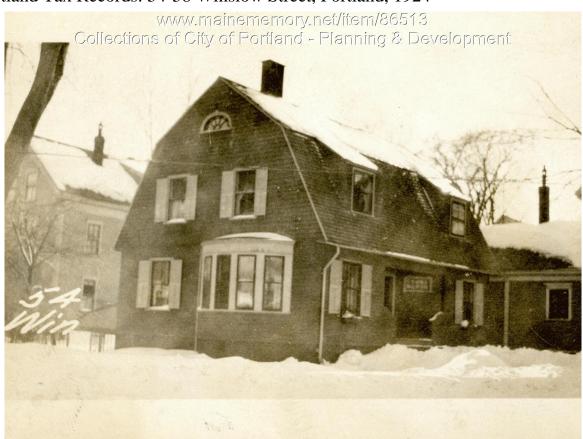

## 1924 Portland Tax Records: 54-58 Winslow Street, Portland, 1924

Owner: Annie B. Chamberlain

**Address:** 54-58 Winslow Street, Portland, Maine

Use: Dwelling

**Local Code:** Block 114C Lot 2 Book 83A Page 1

MMN item number: 86513

www.mainememory.net 2 of 2