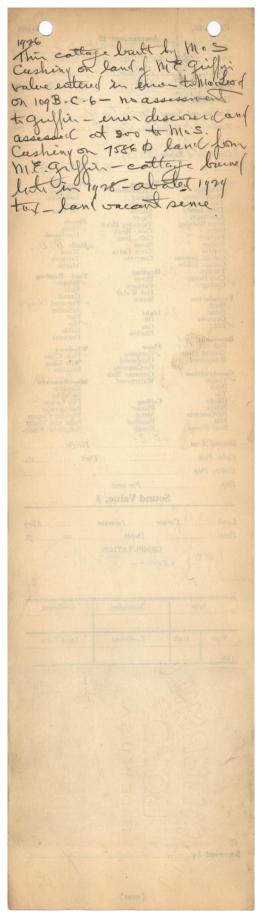

MMN item number: 86605

**Notes:** Stanley Cushing is also listed as owner Subsequent owner was Nina and Alden

G. MacLeod. Note on back reads: 1926 - This cottage built by M. S Cushing on land of M.E. Griffin value entered in error to MacLeod on 109B-C-6 - no assessment to Griffin - enum discovered and assessed at 300 to M.S. Cushing on 7586 D land from M.E. Griffin - cottage burned later in 1928 - abated 1929

tax - land vacant since.

www.mainememory.net 2 of 2