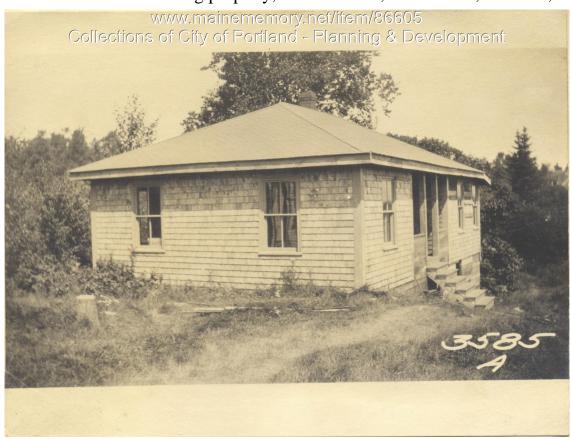

## 1924 Portland Tax Records: Cushing property, Church Road, Cliff Island, Portland, 1924

Owner: Margaret Cushing

Address: Church Road, Cliff Island, Portland, Maine

Use: Dwelling

**Local Code:** Block 109BF Lot 50 Book 90 Page 1

MMN item number: 86605

**Notes:** Stanley Cushing is also listed as owner Subsequent owner was Nina and Alden

G. MacLeod. Note on back reads: 1926 - This cottage built by M. S Cushing on land of M.E. Griffin value entered in error to MacLeod on 109B-C-6 - no assessment to Griffin - enum discovered and assessed at 300 to M.S. Cushing on 7586 D land from M.E. Griffin - cottage burned later in 1928 - abated 1929