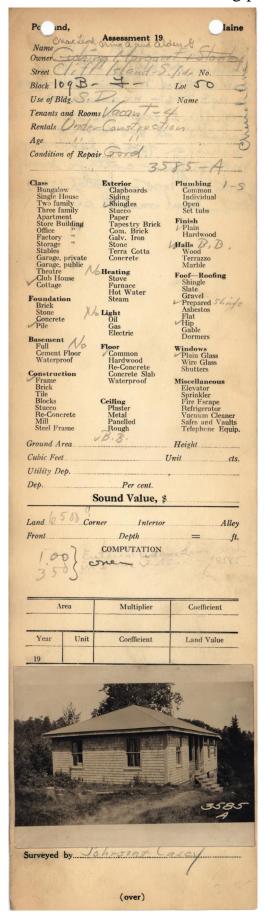

## 1924 Portland Tax Records: Cushing property, Church Road, Cliff Island, Portland, 1924

Owner: Margaret Cushing

Address: Church Road, Cliff Island, Portland, Maine

Use: Dwelling

**Local Code:** Block 109BF Lot 50 Book 90 Page 1

MMN item number: 86605

**Notes:** Stanley Cushing is also listed as owner Subsequent owner was Nina and Alden

G. MacLeod. Note on back reads: 1926 - This cottage built by M. S Cushing on land of M.E. Griffin value entered in error to MacLeod on 109B-C-6 - no assessment to Griffin - enum discovered and assessed at 300 to M.S. Cushing on 7586 D land from M.E. Griffin - cottage burned later in 1928 - abated 1929