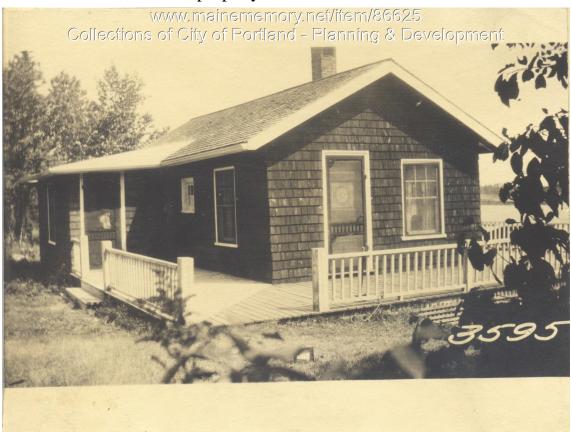

## 1924 Portland Tax Records: Griffin property, Church Road, Cliff Island, Portland, 1924

Owner:Fayette G. GriffinAddress:Church Road, Cliff Island, Portland, MaineUse:DwellingLocal Code:Block 109BF Lot 20 Book 90 Page 1MMN item number:86625