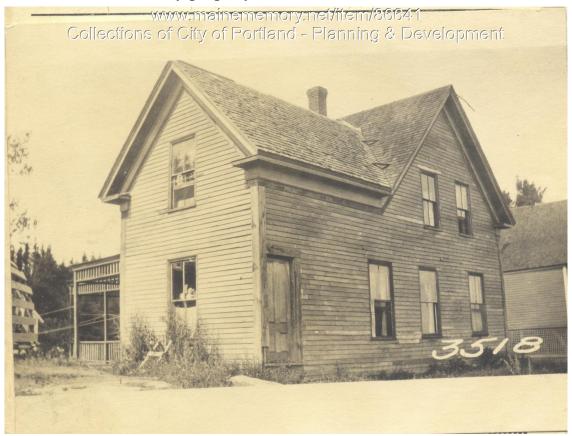

## 1924 Portland Tax Records: Libby property, Church Road, Cliff Island, Portland, 1924

| Owner:                 | Florence E. Libby                          |
|------------------------|--------------------------------------------|
| Address:               | Church Road, Cliff Island, Portland, Maine |
| Use:                   | Dwelling                                   |
| Local Code:            | Block 109BF Lot 25 Book 90 Page 1          |
| MMN item number: 86641 |                                            |