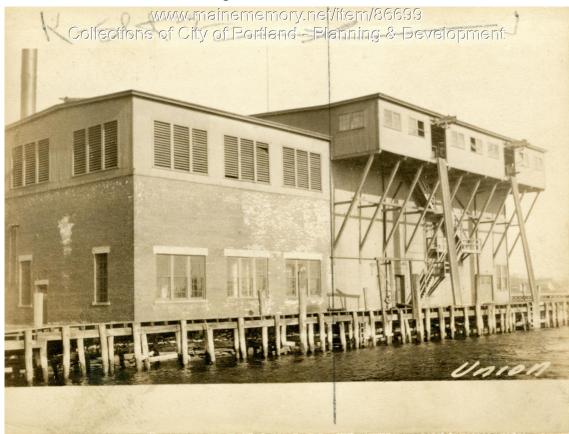

## 1924 Portland Tax Records: Cold Storage, Union Wharf (leased land), Portland, 1924

| <b>Owner:</b>   | Canal National Bank                                  |
|-----------------|------------------------------------------------------|
| Address:        | Union Wharf (leased land), Portland, Maine           |
| Use:            | Cold Storage                                         |
| Local Code:     | Block 31L Lot 35J Book 88A Page 1                    |
| MMN item number | : 86699                                              |
| Notes:          | Leased by Dirigo Fish Company, woned by Union Wharf. |