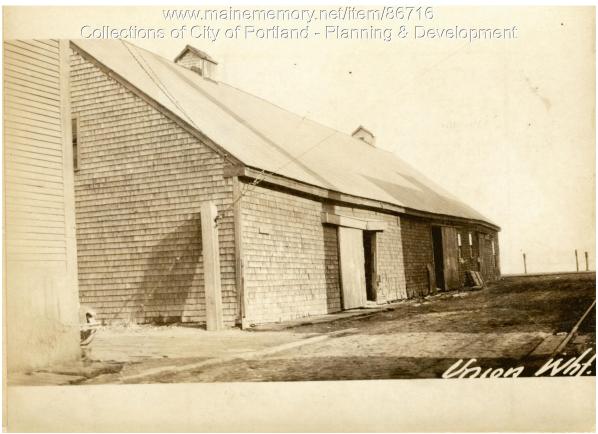

## 1924 Portland Tax Records: Storage of Salt, Union Wharf, Portland, 1924

| Owner:           | Union Wharf Proprietors           |
|------------------|-----------------------------------|
| Address:         | Union Wharf, Portland, Maine      |
| Use:             | Storage of Salt                   |
| Local Code:      | Block 31L Lot 35I Book 88A Page 5 |
| MMN item number: | 86716                             |