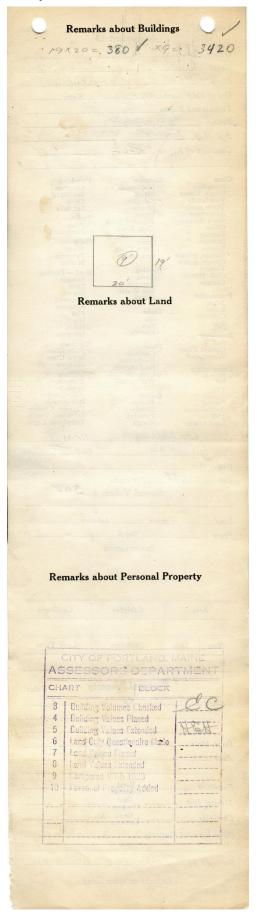

1924 Portland Tax Records: Assessor's Record, 37-39 Whitney Avenue, Portland, 1924

Port\_d, ine Assessment 19 Name Owner Conhers Michael W Street Whitney Aven No.37-39 Block 186 C Lot 11 Use of Bldg. Garage Name\_\_\_\_\_ Name\_\_\_\_\_ Tenants and Rooms 2 C Rentals #500 + Vacant Age Remedalled 1923 Condition of Repair Poor Class Bungalow Single House Two family Three family Exterior Clapboards Siding Shingles Plumbing Common Individual Open Set tubs Situcco Paper Tapestry Brick Com. Brick Galv, Iron Stone Terra Cotta Concrete Three family Apartment Store Building Office " Factory " Storage " Stables Garage, private Garage, public Theatre Club House Cottage Finish Plain Hardwood Halls Wood Terrazzo Marble Marble Roof — Roofing  $\checkmark$  Shingle Gravel  $\checkmark$  Prepared Asbestos Flat Hip  $\checkmark$  Gable Dormers Windows Heating Stove Furnace Hot Water Steam Foundation Light Oil Gas √Electric Stone Concrete Pile Basement-Full Cement Floor Waterproof Windows Plain Glass Wire Glass Shutters Floor Floor Common Hardwood Re-Concrete Concrete Slab Waterproof Construction Miscellaneous Frame Brick Elevator Sprinkler Fire Escape Refrigerator Vacuum Cleaner Safes and Vaults Telephone Equip. Brick Tile Blocks Stucco Re-Concrete Ceiling Blocks Cening Stucco Plaster Re-Concrete Metal Mill Panelled Steel Frame Rough Ground Area 380 ag-14 ... Height 9' Cubic Feet. 3420 Utility Dep. .... Dep. 10 Per cent. W0 - '2 Sound Value, \$ 308 Land...... Corner..... Interior..... .. Alley COMPUTATION Multiplier Coefficient Area Land Value Unit Coefficient Year 19 **Personal Property** Value ......No. ..... Animals ... ... \$..... " " " Dogs, Male ..... Female ..... Auto ..... " Carriages ...... Good No. ..... Other Personal Property ..... Surveyed by Tehnson - Redmond (Remarks on other Side) 2-2 Cheded by Lill + Johnson 4-17-29