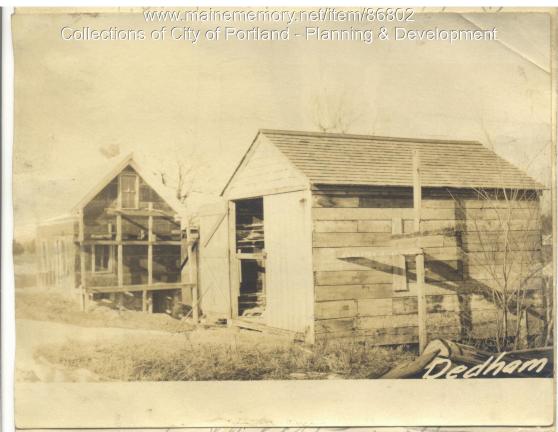

## 1924 Portland Tax Records: Dedham lots 393 & 394, Portland, 1924

Po. nd, Bloo + 8 Aaine Name Pressey Clana 19 Owner Rosario Jennie E Street Dedham lots 393,394 No. Block 335C Lot 15-16 Use of Bldg. Dewellang. Name. Tenants and Rooms. Rentals Mot occupied Age 3 das Exterior Clapboards Siding Shingles Stucco Paper Tapestry Brick Com. Brick Galv. Iron Stone Class Bungalow Single House Two family Three family Plumbing Common Individual Open Set tubs Finish Plain Rough Hardwood Apartment Store Building Office Factory " Storage " Stables Halls Wood Terrazzo Marble Stone Terra Cotta Concrete Stables Garage, private & Garage, public Theatre Club House Cottage Rough Marbie Roof — Roofing Shingle Slate Gravel Prepared Asbestos Flat Hip Gable Dormers Stove Furnace Hot Water Steam Foundation Brick Stone Light -Oil Concrete Pile Gas Electric Basement Full Cement Floor Waterproof Floor Common & Hardwood Re-Concrete Concrete Slab Waterproof Windows Plain Glass Wire Glass Shutters Construction Miscellaneous Elevator Sprinkler Fire Escape Refrigerator Vacuum Cleaner Safes and Vaults Frame Brick Tile Blocks Stucco Re-Concrete Mill Ceiling Plaster Metal Panelled Rough Steel Frame Height 16 320 Ground Area Unit 20 cts. 5120 Cubic Feet ..... Utility Dep. 60 0 ō 5 .....Per cent. N Dep. ..... Sound Value, \$ 358 + 350 Land. 8807. Corner. Interior Alley COMPUTATION 3 Front ..... 2-Multiplier Coefficient Area 88 7750 8807 Land Value Year Unit Coefficient #77 15 7750 19 Surveyed by JUN (Remarks on other Side)

## 1924 Portland Tax Records: Dedham lots 393 & 394, Portland, 1924

| Owner:           | Clara Pressey                                   |
|------------------|-------------------------------------------------|
| Address:         | Dedham lots 393 & 394, Portland, Maine          |
| Use:             | Dwelling                                        |
| Local Code:      | Block 335C Lot 15-16 Book 104A Page 1           |
| MMN item number: | 86802                                           |
| Notes:           | Jennie E. Rosario was listed as previous owner. |