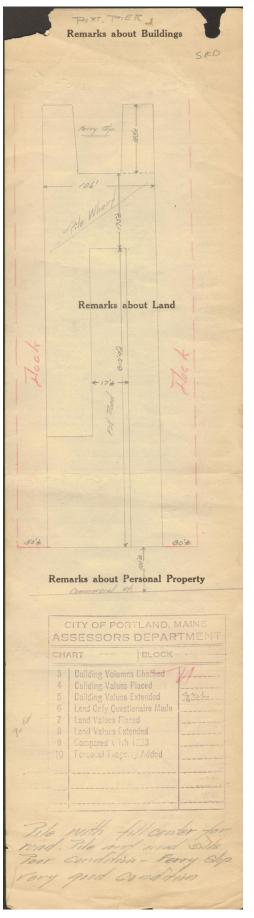

1924 Portland Tax Records: Assessor's Record, 113-142 Commercial (rear), Portland, 1924

Po Assessment 19 SKO Name OwnerPortland Pier Propriators of Street Commercial Mar No113-142 Block 30 B Lot 5-6 Use of Bidg. Wharf Name Port. Pier Tenants and Rooms ...... Rentals .4ge .. Condition of Repair ..... Fiere only - No Blogs Class Bungalow Single House Two family Apartment Store Building Office " Factory " Stables Stables Gerage, prince Exterior Clapboards Stingles Paper Tapestry Brick Com. Brick Com. Brick Com. Brick Calv. Iron Stone Terra Cotta Concrete Halls Wood Terrazzo Marble Halls Wood Terrazzo Marble Garage, private Garage, public Concrete Heating Stove Furnace Hot Water Steam Light Oil Gas Marble Roof — Roofing Shingle Slate Gravel Prepared Asbestos Flat Hip Gable Dormers Club House Cottage Foundation Brick Stone Concrete Pile Gas Electric Basement Full Cement Floor Waterproof Windows Plain Glass Wire Glass Shutters Floor Common Hardwood Re-Concrete Concrete Slab Waterproof Construction Miscellaneous Frame Brick Elevator Sprinkler Fire Escape Refrigerator Vacuum Cleaner Safes and Vaults Telephone Equip. Ceiling Plaster Metal Panelled Rough Tile Blocks Stucco Re-Concrete Mill Steel Frame Ground Area ...... Height...... Utility Dep. Dep. .....Per cent. Sound Value, \$ - 5 JA39503-5 Land J43920 Corner Interior Alley COMPUTATION 39503- ×.50 = 19751 43920 ×.25 = 10980 30731 Multiplier Coefficient Area Year Unit Coefficient Land Value (zotw) 19 Personal Property Value Animals ... ... \$..... *a a* " Dogs, Male ...... Female ...... ..... 
 Furniture
 Good Common