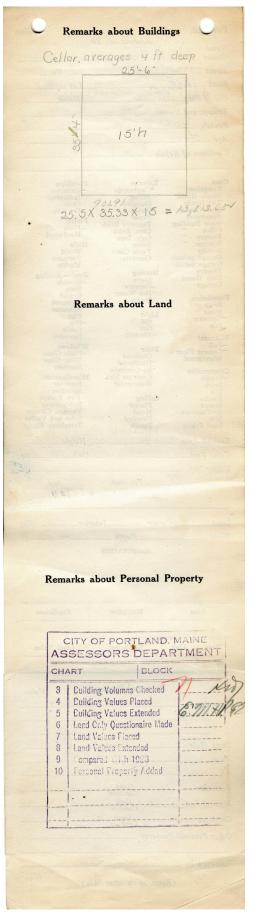

## 1924 Portland Tax Records: 350 Woodford Street, Portland, 1924

| Pored,<br>Name<br>Owner Cal                | 8-1900-                                        |                                                        |
|--------------------------------------------|------------------------------------------------|--------------------------------------------------------|
| Name                                       |                                                | 72043                                                  |
|                                            | inter support at                               | Maine                                                  |
|                                            | Assessment 19                                  |                                                        |
| 000000                                     | I Frederic                                     | K F                                                    |
| Street Mood                                | ford                                           | No. 350                                                |
| Block 122E                                 |                                                | Lot                                                    |
| Use of Bldg.                               | tore                                           | Name                                                   |
| Tenants and Room                           | s. One -                                       |                                                        |
| Rentals 40.00                              | month                                          |                                                        |
| Age                                        |                                                |                                                        |
| Condition of Repair Good                   |                                                |                                                        |
|                                            |                                                |                                                        |
| Class                                      | Exterior                                       | Plumbing                                               |
| Bungalow                                   | -Clapboards                                    | -Common<br>Individual                                  |
| Single House<br>Two family<br>Three family | Shingles                                       | Open<br>Set tubs                                       |
| Apartment<br>-Store Building               | Paper<br>Tapestry Brick                        | Finish<br>Plain                                        |
| Office "<br>Factory "                      | Com. Brick<br>Galv. Iron                       | Hardwood                                               |
| Storage "<br>Stables                       | Stone<br>Terra Cotta                           | Halls<br>Wood                                          |
| Garage, private                            | Concrete                                       | Terrazzo<br>Marble                                     |
| Garage, public<br>Theatre<br>Club House    | Heating                                        | Roof - Roofing                                         |
| Cottage                                    | Stove<br>Furnace<br>Hot Water                  | Slate                                                  |
| Foundation<br>Brick                        | Steam                                          | Gravel<br>Prepared                                     |
| Stone<br>Concrete                          | Light                                          | Asbestos<br>Flat                                       |
| Pile                                       | Oil<br>Gas                                     | Hip<br>Gable                                           |
| Basement                                   | -Electric                                      | Dormers<br>Windows                                     |
| -Full<br>-Cement Floor<br>Waterproof       | Floor<br>Common                                | -Plain Glass<br>Wire Glass                             |
| Construction                               | Hardwood<br>Re-Concrete                        | Shutters                                               |
| -Frame<br>Brick                            | Concrete Slab<br>Waterproof                    | Miscellaneous<br>Elevator                              |
| Tile<br>Blocks                             | Ceiling                                        | Sprinkler<br>Fire Escape                               |
| Stucco<br>Re-Concrete                      | Plaster<br>Metal                               | Refrigerator                                           |
| Mill<br>Steel Frame                        | Panelled                                       | Vacuum Cleaner<br>Safes and Vaults<br>Telephone Equip. |
|                                            | -Wall board                                    |                                                        |
| Ground Area                                | 1. F. F.                                       | Unit Cts.                                              |
|                                            | 14.Et                                          | 1809                                                   |
| Utility Dep.                               | Per cent.                                      | Thill                                                  |
| DepPer cent.<br>Sound Value, \$ 1824       |                                                |                                                        |
|                                            | Sound Value.                                   | \$1024                                                 |
|                                            | Sound Value,                                   | \$1027                                                 |
| Land Cu                                    |                                                | X                                                      |
|                                            | orner Int                                      | terior Alley                                           |
| LandCo<br>Front                            | orner Int<br>Depth                             | X                                                      |
|                                            | orner Int                                      | terior Alley                                           |
|                                            | orner Int<br>Depth                             | terior Alley                                           |
|                                            | orner Int<br>Depth                             | terior Alley                                           |
| Front                                      | ornerIni<br>Depth<br>COMPUTATION               | erior                                                  |
|                                            | orner Int<br>Depth                             | terior Alley                                           |
| Front                                      | ornerIni<br>Depth<br>COMPUTATION               | erior                                                  |
| Front                                      | ornerIni<br>Depth<br>COMPUTATION               | erior                                                  |
| FrontArea                                  | ornerInt<br>Depth<br>COMPUTATION<br>Multiplier | cerior                                                 |
| FrontAreaYear Unit                         | ornerInt<br>Depth<br>COMPUTATION<br>Multiplier | cerior                                                 |
| Front<br>Area<br>Year Unit<br>19 .         | ornerInt<br>Depth<br>COMPUTATION<br>Multiplier | cerior                                                 |
| FrontAreaYear Unit                         | ornerInt<br>Depth<br>COMPUTATION<br>Multiplier | cerior                                                 |
| Front<br>Area<br>Year Unit<br>19 .         | ornerInt<br>Depth<br>COMPUTATION<br>Multiplier | cerior                                                 |
| Front<br>Area<br>Year Unit<br>19 .         | ornerInt<br>Depth<br>COMPUTATION<br>Multiplier | cerior                                                 |
| Front<br>Area<br>Year Unit<br>19 .         | ornerInt<br>Depth<br>COMPUTATION<br>Multiplier | cerior                                                 |
| Front<br>Area<br>Year Unit<br>19 .         | ornerInt<br>Depth<br>COMPUTATION<br>Multiplier | cerior                                                 |
| Front<br>Area<br>Year Unit<br>19 .         | ornerInt<br>Depth<br>COMPUTATION<br>Multiplier | cerior                                                 |
| Front<br>Area<br>Year Unit<br>19 .         | ornerInt<br>Depth<br>COMPUTATION<br>Multiplier | cerior                                                 |
| Front<br>Area<br>Year Unit<br>19 .         | ornerInt<br>Depth<br>COMPUTATION<br>Multiplier | cerior                                                 |
| Front<br>Area<br>Year Unit<br>19 .         | ornerInt<br>Depth<br>COMPUTATION<br>Multiplier | cerior                                                 |
| Front                                      | ornerInt<br>Depth<br>COMPUTATION<br>Multiplier | cerior                                                 |
| Front                                      | ornerInt<br>Depth<br>COMPUTATION<br>Multiplier | terior                                                 |
| Front                                      | Depth                                          | terior                                                 |