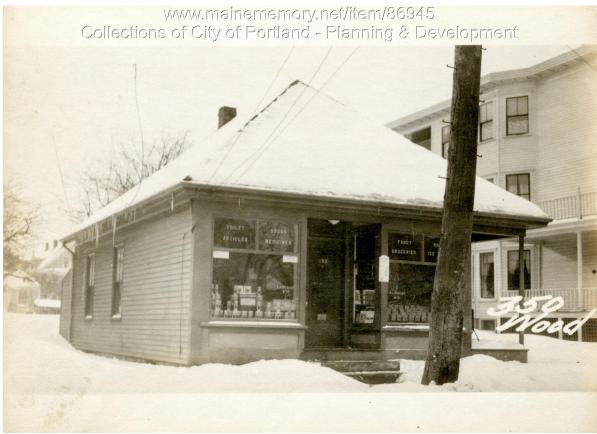

## 1924 Portland Tax Records: 350 Woodford Street, Portland, 1924

| Owner:           | Frederick H. Call                    |
|------------------|--------------------------------------|
| Address:         | 350 Woodford Street, Portland, Maine |
| Use:             | Store                                |
| Local Code:      | Block 122E Lot 10 Book 85A Page 2    |
| MMN item number: | 86945                                |