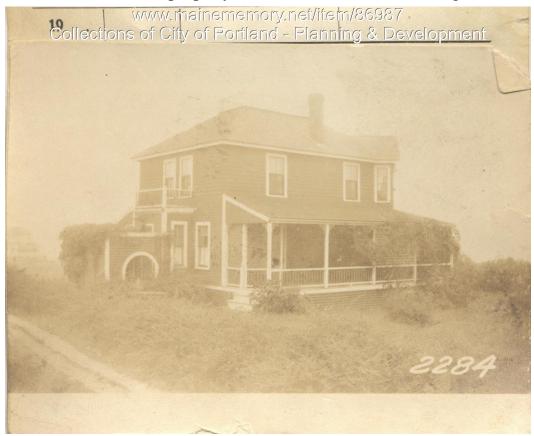

## 1924 Portland Tax Records: Bates property, N.W. Shore, West End, Long Island, Portland, 1924

| Owner:           | Annie R. Bates                                     |
|------------------|----------------------------------------------------|
| Address:         | N.W. Shore, West End, Long Island, Portland, Maine |
| Use:             | Summer Dwelling                                    |
| Local Code:      | Block 93E Lot 1 Book 92 Page 1                     |
| MMN item number: | 86987                                              |
| Notes:           | Also known as "Idylhurst".                         |