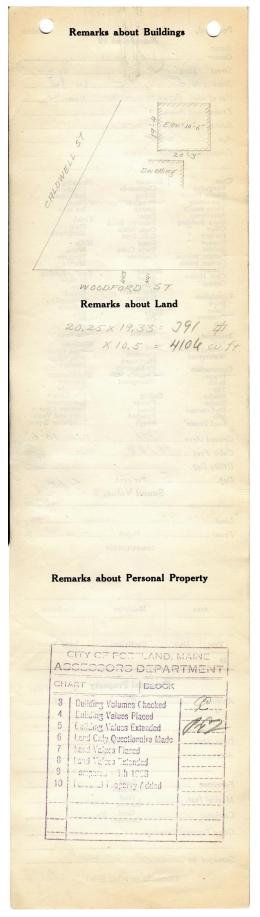

1924 Portland Tax Records: Assessor's Record, 443 Woodford Street, Portland, 1924

G400 105 aine Poi nd. Assessment 19 Name Owner HinKley Exelyn W. Mr Street . Wandford No.4 Block . 1.76 C Lot \_\_\_\_ Use of Bldg. Private Garage Name Tenants and Rooms. 2 Spaces. Rentals Owner accupies 1 Age / Kear Condition of Repair Grand Class Bungalow Single House Two family Three family Exterior Clapboards Siding Shingles Prep Plumbing Common Individual ed Open Set tubs Shingles Prepa Stucco Paper Tapestry Brick Com. Brick Galv. Iron Stone Terra Cotta Concrete Apartment Store Building Finish Store Building Office " Factory " Storage " Stables Garage, private Garage, public Theatre Club House Cottage Plain Hardwood Hardwood Halls Wood Terrazzo Marble Roof — Roofing Shingle Slate Gravel — Prepared Asbestos Flat — Hip Gable — Dormers -/ Windows Heating Stove Furnace Hot Water Steam Foundation Brick Stone Concrete Pile Light Gas Electric Basement Full Floor Common Hardwood Re-Concrete Concrete Slab Waterproof Windows Plain Glass Wire Glass Shutters Cement Flo Waterproof nent Floor Construction Frame Brick Tile Blocks Stucco Re-Concrete Mill Steel Frame Miscellaneous Elevator Sprinkler Fire Escape Refrigerator Vacuum Cleaner Safes and Vaults Telephone Equip. Ceiling Plaster Metal Panelled Rough Steel Frame 391 Height .... Ground Area 106 350 Unit...... Cubic Feet ..... Utility Dep. 1.5 Per cent. Dep. ..... Sound Value, \$ 3 900 Alley Land. 7074 Corner. ... Interior. - wel ..... Depth ..... .ft Front ..... COMPUTATION Multiplier Coefficient Area Coefficient Land Value Year Unit 19 **Personal Property** . Value ... No. ..... \$... Animals .. ... Female ... Dogs, Male ... Auto " " Good Common Furniture .... , Good Common Musical Inst. ..... Good No. ..... Carriages ..... Other Personal Property ..... Surveyed by Fawler Halbrack (Remarks on other Side)