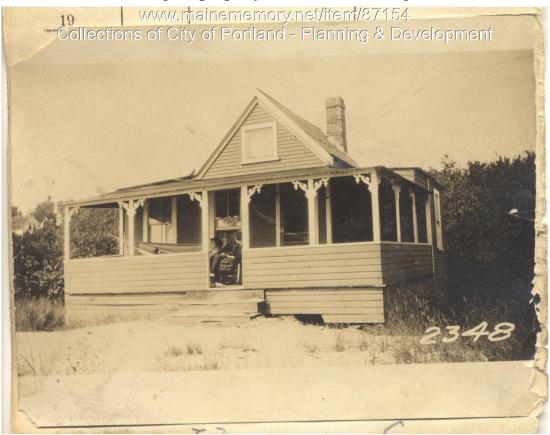

1924 Portland Tax Records: Dougher property, Twin Beach, Long Island, Portland, 1924

B-200 Por nine ıd, Assessment\_19 Name Owner Dougher Netlie M Street Twin Beach No. Weitend Block 93 - A 2 Lot Use of Bldg. S. D. Name Tenants and Rooms 1- 4 Rentals 6 10 per week. Age 10 to 15 Condition of Repair F.gir 2348 Plumbing Common Individual Open Set tubs Class Bungalow Single House Two family Three family Exterior Clapboards —Siding Shingles Shingles Stucco Paper Tapestry Brick Com. Brick Galv. Iron Stone Terra Cotta Concrete Apartment Store Building Office " Factory " Storage " Stables Finish no Plain Hardwood Halls Wood Terrazzo Marble Stables Garage, private Garage, public Theatre Club House Cottage Heating Stove Furnace Hot Water Steam Marble Foof---Roofing Shingle Slate Gravel Prepared Asbestos Flat Hip Gable Dormers Foundation Brick Stone Concrete —Pile Steam Light Oil Gas Electric Basement 20 Full Cement Floor Waterproof Floor Common Hardwood Re-Concrete Concrete Slab Waterproof Windows Plain Glass Wire Glass Shutters Construction Miscellaneous Elevator Sprinkler Fire Escape Refrigerator Vacuum Cleaner Safes and Vaults Telephone Equip. Frame Brick Tile Blocks 
 The
 Ceiling

## 1924 Portland Tax Records: Dougher property, Twin Beach, Long Island, Portland, 1924

| Owner:           | Nettie M. Dougher                        |
|------------------|------------------------------------------|
| Address:         | Twin Beach, Long Island, Portland, Maine |
| Use:             | Summer Dwelling                          |
| Local Code:      | Block 93A Lot 2 Book 92 Page 1           |
| MMN item number: | 87154                                    |