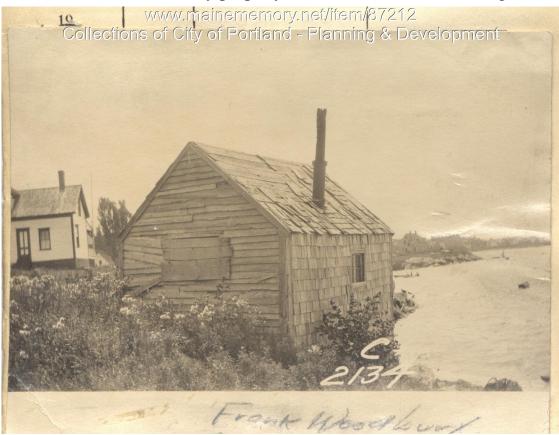

1924 Portland Tax Records: Woodbury property, S. Side Island Avenue, Long Island, Portland, 1924

Por nd, aine Assessment 19 4-4 Name Owner Woodbury Frank Street Long Island - Between Parghty's No. 103-K-8 Lot Block Use of Bldg. Fish Shack Name Tenants and Rooms Danant -1 Rentals Vacant Age Old Condition of Repair Very poor - worthless 2134-C Exterior VClapboards Siding VShingles Stucco Paper Tapestry Brick Com. Brick Galv. Iron Stone Terra Cotta Concrete Plumbing Common Individual Open Set tubs Class Bungalow Single House Two family Three family Apartment Apartment Store Building Office " Finish Plain Hardwood actory " Wood Terrazzo Marble torage stables Garage, private Garage, public Theatre Club House Cottage The Shack undation Brick Marble Foof-Roofing Shingle Slate Gravel Prepared Asbestos Flat Hip Gable Dormers Heating Stove Furnace Hot Water Steam ick Light No ncrete Gas Electric Basement Full Cement Floor Waterproof Floor Common Hardwood Re-Concrete Concrete Slab Waterproof Windows Plain Glass Wire Glass Shutters Construction Miscellancous Elevator Sprinkler Fire Fscape Refrigerator Vacuum Cleaner Safes and Vaults Telephone Equip. Frame Brick Tile Blocks Stucco Re-Concrete Mill Steel Frame Ceiling Plaster Metal Panelled Rough Ground Area Height Cubic Feet..... Unit .....cts. Utility Dep. ... Per cent. Dep. Sound Value, \$ Interior Alley Land. ...Corner Depth Front = ......ft. COMPUTATION 0 Area Multiplier Coefficient Year Unit Coefficient Land Value Frank Hoodburg Surveyed by Jahnson (over)

1924 Portland Tax Records: Woodbury property, S. Side Island Avenue, Long Island, Portland, 1924

| Owner:           | Frank H. Woodbury                                   |
|------------------|-----------------------------------------------------|
| Address:         | S. Side Island Avenue, Long Island, Portland, Maine |
| Use:             | Fish Shack                                          |
| Local Code:      | Block 103K Lot 8 Book 93 Page 4                     |
| MMN item number: | 87212                                               |
| Notes:           | Between Doughty and Cleaves property.               |
|                  |                                                     |