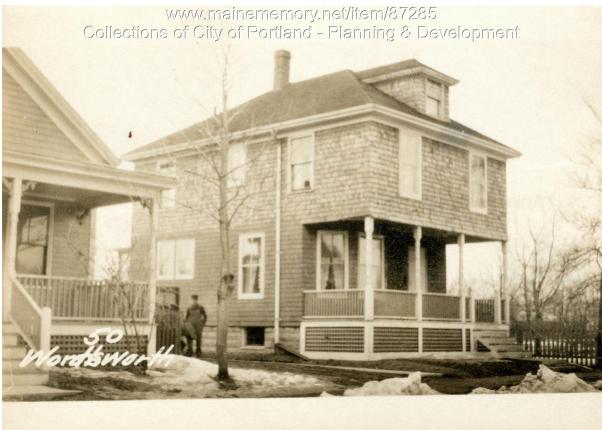

## 1924 Portland Tax Records: 48-50 Wordsworth Street, Portland, 1924

Owner:James G MurrayAddress:48-50 Wordsworth Street, Portland, MaineUse:ResidenceLocal Code:Block 427B Lot 3 Book 86A Page 1MMN item number:87285