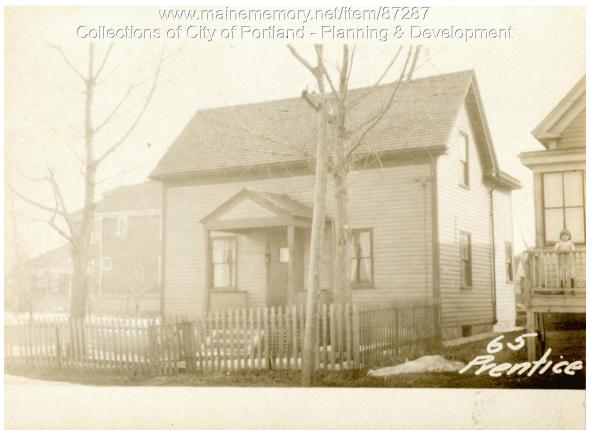

## 1924 Portland Tax Records: 52-55 Wordsworth Street Lots 54,55, Portland, 1924

| Owner:           | Thekla S MacDonald                                  |
|------------------|-----------------------------------------------------|
| Address:         | 52-55 Wordsworth Street Lots 54,55, Portland, Maine |
| Use:             | Residence                                           |
| Local Code:      | Block 427B Lot 1-2 Book 86A Page 1                  |
| MMN item number: | 87287                                               |
| Notes:           | Subsequently owned by Frank J H Dolfcha             |