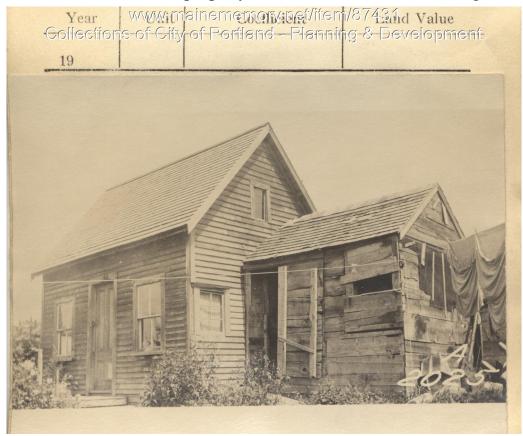

1924 Portland Tax Records: Wallace property, East Side Leavitt Street, Long Island, Portland, 1924

aine Por Id, Assessment 19 Name 2-2 Owner Wallage Mar Street Long/sland No. 94-B-1 Block Lot Use of Bldg. Shed Name. Tenants and Rooms Owner -1 Rentals Ownor Age. Condition of Repair Just fair 12025A. Exterior Clapboards Shingles Shingles Shingles Papet Tapestry Brick Galv. Iron Staco Papet Common Staco Staco Papet Papet Common Set tubs Papet Plain Hardwood Stace Common Malls Hardwood Stace Terra Cotta Connercle Terrazzo Marbie Marbie Stace Class lass Bungalow Single House Two family Three family Apartment Store Building Office " Factory " Storage " Stables Garage compared Wood Terrazzo Marble Stables Terra Cotta Garage, piviate Concrete Theatre Heating Club House Stove Cottage Furnace Hot Water Foundation Steam Foundation Brick Store Barnent Fell Waterproof Framest Faile Framest F Marble Foof--Roofing Shingle Slate Gravel Prepared Asbestos Flat Hip Gable Dormers Floor Common Hardwood Re-Concrete Concrete Slab Waterproof Windows →Plain Glass Wire Glass Shutters Miscellaneous Elevator Sprinkler Fire Fscape Refrigerator Vacuum Cleaner Safes and Vaults Telephone Equip. Frame Brick Tile Blocks Stucco Re-Concrete Mill Steel Frame Ceiling Plaster Metal Panelled Rough Height Ground Area. Cubic Feet Unit\_\_\_\_\_cts. Utility Dep. Per cent. Dep. Sound Value, \$ Land Corner Interior Alley Front Depth \_\_\_\_\_\_ft. COMPUTATION 2 5-1931 - burned in 1928 Area Multiplier Coefficient Year Unit Coefficient Land Value 19 Surveyed by 12 10 1050 050 2-2 (over)