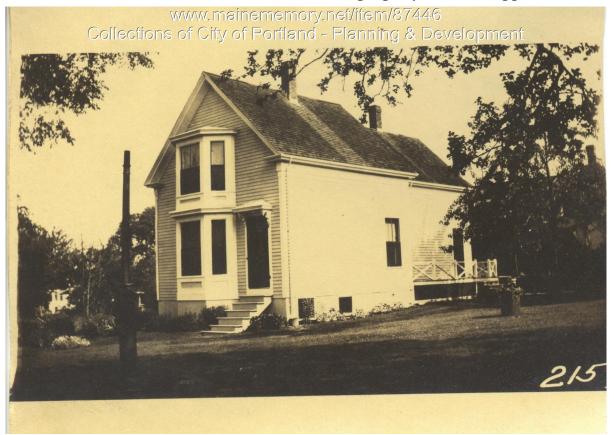

1924 Portland Tax Records: Eunice A. Brackett Estate property, N. Side Epps Street, Peaks Island, Por

\_\_\_\_\_d, Porti maine Assessment 19 Name Owner Brackett Eunice A Est Street Peaks Island Neide Ekke No Block 84-C 94-I-P ...Lot .... ..... Name... Tenants and Rooms. 1 .-. 7 Rentals ... Age 7.0 10-75 Condition of Repair ..... 215 Class Bungalow -Single House Two family Apartment Store Building Office " Factory " Stables Garage, privat-Exterior —Clapboards Siding Shingles Stucco Paper Tapestry Brick Com. Brick Galv. Iron Stone Terra Cotta Concrete Leating Plumbing Common Individual Open Set tubs Finish —Plain Hardwood Halls Wood Terrazzo Marble Garage, private Garage, public Marble Roof — Roofing -Shingle Slate Gravel Prepared Asbestos -Flat -Hip Gable Dormers Heating -Stove Furnace • Hot Water Theatre Club House Cottage Foundation Brick Stone Concrete Pile Steam Light -Oil Gas Electric Basement Windows -Plain Glass Wire Glass Shutters Full Cement Floor Waterproof Floor Common Hardwood Re-Concrete Concrete Slab Waterproof Construction Frame Brick Tile Blocks Stucco Re-Concrete Mill Steel Frame Miscellaneous Elevator Sprinkler Fire Escape Refrigerator Vacuum Cleaner Safes and Vaults Telephone Equip. Ceiling Plaster Metal Panelled Rough Ground Area 560-125 Height. Cubic Feet ..... ... Unit .... ...cts Utility Dep. ..... .....Per cent. Dep. ..... Sound Value, \$ Land 21780 Corner ..... Interior.... Allev ..... Depth ..... ft Front ... COMPUTATION 000-1931 garage ? Multiplier Coefficient Area Coefficient Land Value Year Unit 19 Surveyed by (Remarks on other Side) 1-2

| Owner:           | Eunice A. Brackett Estate                          |
|------------------|----------------------------------------------------|
| Address:         | N. Side Epps Street, Peaks Island, Portland, Maine |
| Use:             | Dwelling                                           |
| Local Code:      | Block 84I Lot 00 Book 95 Page 1                    |
| MMN item number: | 87446                                              |