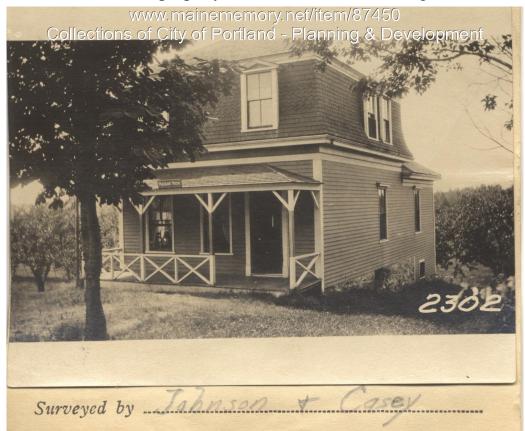

1924 Portland Tax Records: Avis property, West Side East End, Long Island, Portland, 1924

Port 1100 d. line Qvis T. John Assessment 19 Name Fuller Nell B Owner W. side & End Street Long Island No .... Use of Bldg. S.D. Rentals 50 per mo. Age 15<sup>†</sup> -2302 Exterior Clapboards Siding Stingles Stucco Paper Tapestry Brick Com. Brick Galv. Iron Store Terra Cotta Concrete Class Bungalow Single House Two family Apartment Store Building Office " Factory " Storage " Stables Garage, prior Plumbing MO Common Individual Open Set tubs Finish Plain Hardwood Hardwood Halls Wood Plaster Terrazzo Marble Shingle Shingle Gravel Prepared Asbestos Fiat - Hip Gable Dormers Windows Garage, private Garage, public Theatre Club House Heating Stove Furnace Hot Water Steam Cottage Foundation Brick Stone Concrete Pile Light Gas Electric Basement Full Cement Floor Waterproof Windows Plain Glass Wire Glass Shutters Floor Common Hardwood Re-Concrete Concrete Slab Waterproof Construction Frame Brick Tile Blocks Miscellaneous Elevator Sprinkler Fire Escape Refrigerator Vacuum Cleaner Safes and Vaults Telephone Equip. Ceiling Stucco Re-Concrete Mill Steel Frame Plaster Metal Panelle Rough Ground Area . Height ... Cubic Feet Unit. ...cts. Utility Dep. ..... Dep. ....Per cent. Sound Value, \$ ... Interior ...... Alley Land..... Corner.... ..... Depth ..... ....ft. Front ..... -COMPUTATION 2 Land 100 Cutter 750 - 1931 #625 Coefficient Area Multiplier Land Value Year Unit Coefficient 19 HAR SHA PT VILLE 2302 Surveyed by Jahnson + 1SE (Remarks on other Side)

## 1924 Portland Tax Records: Avis property, West Side East End, Long Island, Portland, 1924

| Owner:           | John T. Avis                                     |
|------------------|--------------------------------------------------|
| Address:         | West Side East End, Long Island, Portland, Maine |
| Use:             | Summer Dwelling                                  |
| Local Code:      | Block 100C Lot 5 Book 93 Page 1                  |
| MMN item number: | 87450                                            |
| Notes:           | Also known as "Pleasant View".                   |