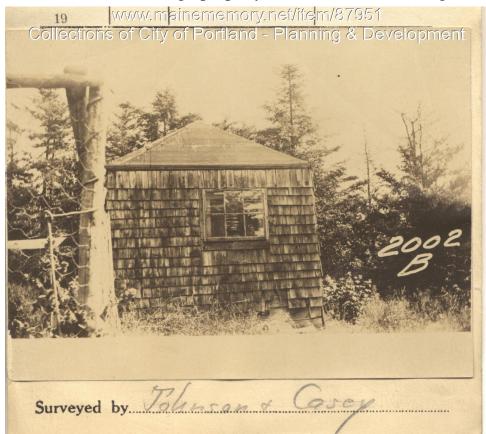

1924 Portland Tax Records: McDonough property, Woodman Street, Long Island, Portland, 1924

ine Por d, Assessment 19 3-3 Name = Dopaugh Tosepht Marian L Owner / Street Long Island No. Block 99 98-D-2 Lot Name Use of Bldg. Shed Tenants and Rooms / - / Rentals With house Age 40 Condition of Repair Foot Lass Bungalow Single House Three family Apartment Store Building Office "Communication Store Building Office "Communication Store Building Office "Communication Store Building Office "Communication Office "Communication Office "Communication Office "Communication Office "Communication Store Building Office "Communication Store Communication Store Communication Store Building Office "Communication Office "Communication Store Communication Communication Store Communication 2002 B Class Bungalow Single House Two family Three family "tment "dip No Plumbing Common Individual Open Set tubs Plain Hardwood Wood Wood Terrazzo Marble Foof-Roofing A Grand Stove Furnace Hot Water Steam Foof-Rooling Shingle Slate Gravel Prepared Lobe Asbestos Flat Hip Gable Dormers *L Sheaf* Foundation Brick Stone Concrete Pile Gas Electric Basement X/S Full Cement Floor Waterproof Floor Common Hardwood Re-Concrete Concrete Slab Waterproof Windows Plain Glass Wire Glass Shutters Construction Miscellaneous Elevator Sprinkler Fire Fscape Refrigerator Vacuum Cleaner Safes and Vaults Telephone Equip. Frame Brick Tile Blocks Stucco Re-Concrete Mill Steel Frame Ceiling Plaster Metal Panelled Rough Ground Area. Height Cubic Feet..... Utility Dep. Dep. Per cent. Sound Value, \$ Interior Land ....Corner Alley Depth Front. \_\_\_\_\_\_ft. COMPUTATION 01 Area Multiplier Coefficient Year Unit Coefficient Land Value 19 Surveyed by Talansan & Cosey 3-3 (over)

## 1924 Portland Tax Records: McDonough property, Woodman Street, Long Island, Portland, 1924

| Owner:           | Joseph McDonough                             |
|------------------|----------------------------------------------|
| Address:         | Woodman Street, Long Island, Portland, Maine |
| Use:             | Shed                                         |
| Local Code:      | Block 98D Lot 2 Book 93 Page 3               |
| MMN item number: | 87951                                        |