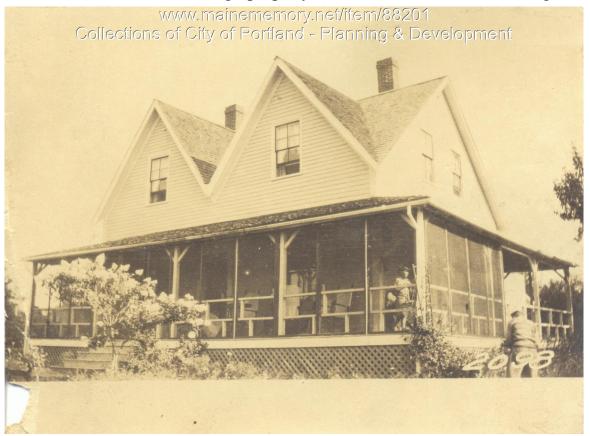

| Owner:           | Eleanor McDonough                                     |
|------------------|-------------------------------------------------------|
| Address:         | East Side Island Avenue, Long Island, Portland, Maine |
| Use:             | Summer Dwelling                                       |
| Local Code:      | Block 98B Lot 9 Book 92 Page 1                        |
| MMN item number: | 88201                                                 |