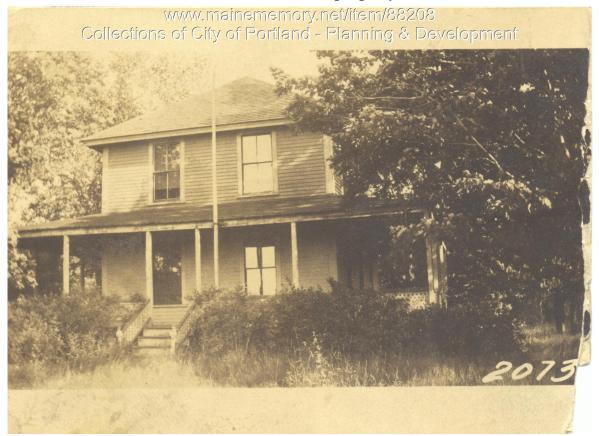

1924 Portland Tax Records: Adelaide Leavitt Estate property, S. Side Island Avenue, Long Island, Por

Port-d, aine Assessment 19 Name Owner Le avitt Adelaide Estate Street Long Island & Mar Marino and Lot .... Use of Bldg. .. Name. Tenants and Rooms Cacan Rentals Vacant Age 30-40 Condition of Repair 1910 12073 Class Bungalow Single House Two family Apartment Store Building Office " Factory " Storage " Stables Garage, private Exterior Clapboards Siding Shingles Plumbing Common Individual Open Set tubs Shingles Stucco Paper Tapestry Brick Com. Brick Galv. Iron Stone Terra Cotta Concrete Finish Plain Hardwood Halls Wood Terrazzo Marble Hột việng Steam Foundation Brick Stone Concrete Pile Roof — Roofing Prepared Asbestos Flat Hip Gable Dormers Light Oil Gas Electric Basement Full Cement Floor Waterproof Windows Plain Glass Wire Glass Shutters Floor Common Hardwood Re-Concrete Concrete Slab Waterproof Construction Frame Brick Tile Blocks Stucco Re-Concrete Mill Steel Frame Shutters Miscellaneous Elevator Sprinkler Fire Escape Refrigerator Vacuum Cleaner Safes and Vaults Telephone Equip. Ceiling Plaster Metal Panelled Rough Ground Area ..... Height ... Unit .... Cubic Feet ... cts. Utility Dep. .... Per cent. Dep. ..... Sound Value, \$ Land 3600 Corner Interior Alley Front ...... Depth ..... .ft. COMPUTATION 50 LEUD-1931 #550 Area Multiplier Coefficient Year Unit Coefficient Land Value 19 Surveyed by Bans and Case (Remarks on other Side)