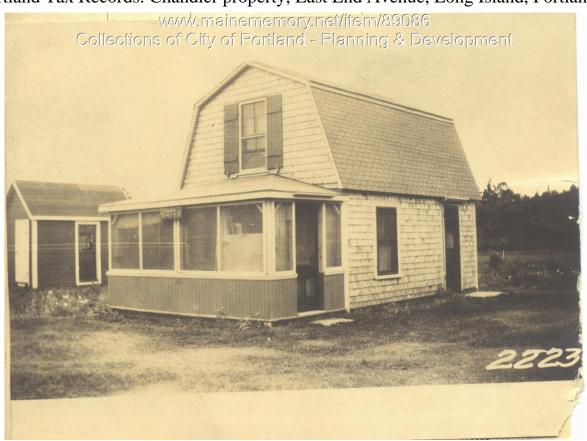

## 1924 Portland Tax Records: Chandler property, East End Avenue, Long Island, Portland, 1924

Owner: Albert H. Chandler

**Address:** East End Avenue, Long Island, Portland, Maine

**Use:** Summer Dwelling

**Local Code:** Block 104I Lot 31-32 Book 91 Page 1

MMN item number: 89086

**Notes:** Also known as "Takitez".

www.mainememory.net 2 of 2