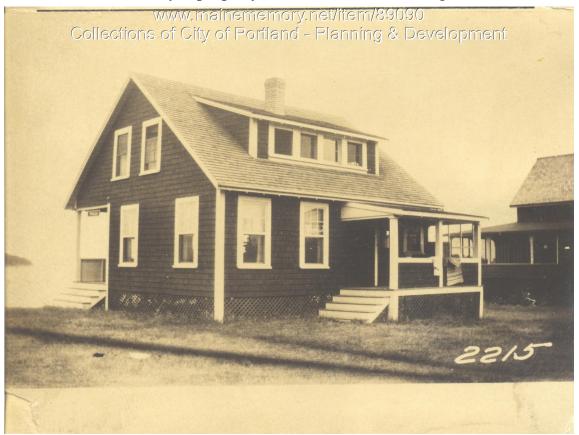

1924 Portland Tax Records: Smyth property, East End Avenue, Long Island, Portland, 1924

| Owner:           | Robert I. Smyth                               |
|------------------|-----------------------------------------------|
| Address:         | East End Avenue, Long Island, Portland, Maine |
| Use:             | Summer Dwelling                               |
| Local Code:      | Block 104I Lot 33 Book 91 Page 1              |
| MMN item number: | 89090                                         |
| Notes:           | Also known as "ThisIdu".                      |
|                  |                                               |