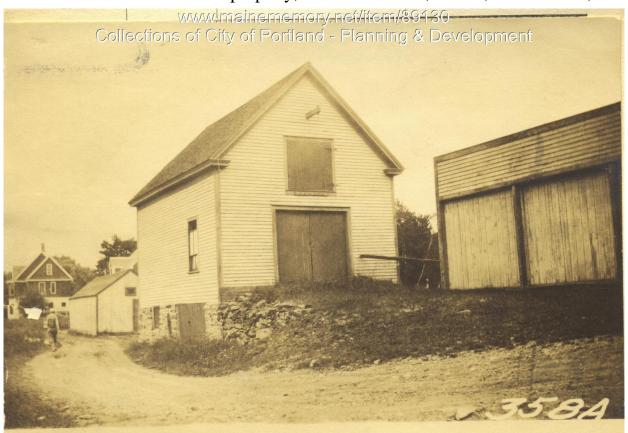

www.mainememory.net 1 of 2

1924 Portland Tax Records: Rounds property, N. Side A Street, Lot 58, Peaks Island, Portland, 1924

Owner: Edgar E. Rounds

Address: N. Side A Street, Lot 58, Peaks Island, Portland, Maine

Use: Barn

**Local Code:** Block 87HH Lot 7 Book 94 Page 2

MMN item number: 89130

www.mainememory.net 2 of 2