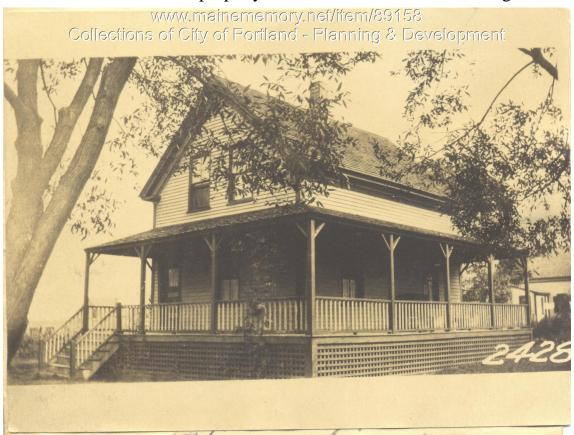

www.mainememory.net 1 of 2

1924 Portland Tax Records: Lowell property, N.W. Side Island Avenue, Long Island, Portland, 1924

Owner: Harry P. Lowell

Address: N.W. Side Island Avenue, Long Island, Portland, Maine

Use: Dwelling

**Local Code:** Block 101C Lot 2 Book 92 Page 1

MMN item number: 89158

www.mainememory.net 2 of 2