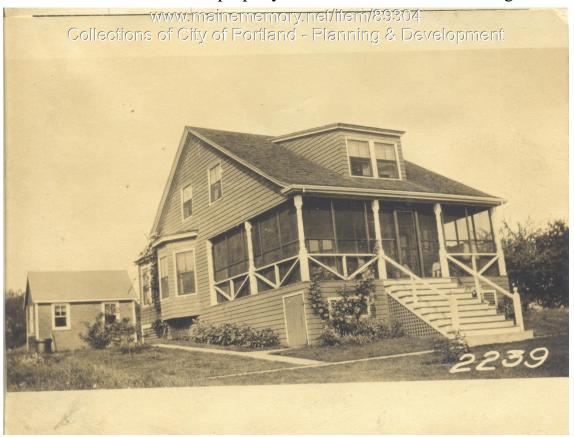

| Owner:           | William L. MacVane                                 |
|------------------|----------------------------------------------------|
| Address:         | West End Fern Avenue, Long Island, Portland, Maine |
| Use:             | Summer Dwelling and Shed                           |
| Local Code:      | Block 93J Lot 8 Book 91 Page 1                     |
| MMN item number: | 89304                                              |