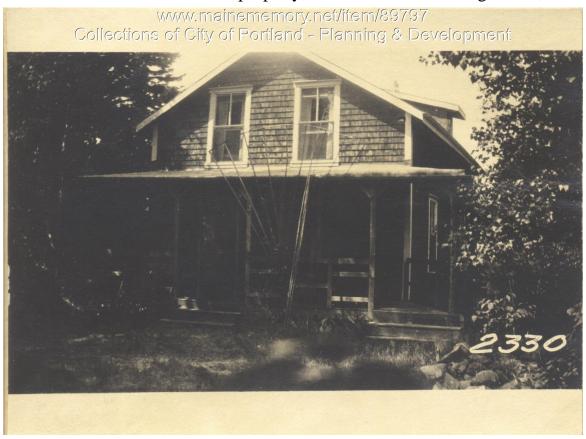

## 1924 Portland Tax Records: Hutchinson property, Off Fern Avenue, Long Island, Portland, 1924

**Owner:** Everett T. Hutchinson

Address: Off Fern Avenue, Long Island, Portland, Maine

**Use:** Summer Dwelling

**Local Code:** Block 99A Lot 2 Book 91 Page 1

MMN item number: 89797

www.mainememory.net 2 of 2