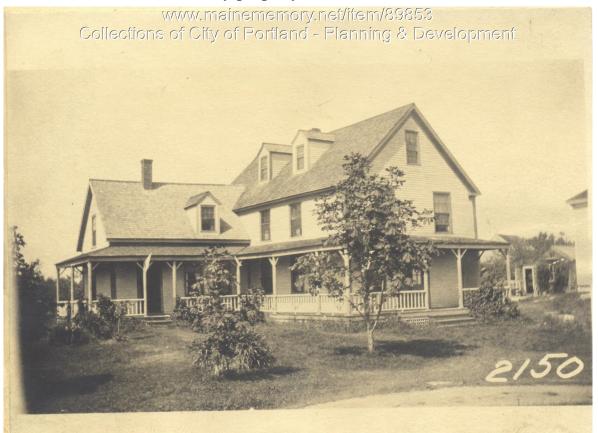

1924 Portland Tax Records: Woodbury property, East Side Harbor Grace Fern Avenue, Long Island, P

| Owner:           | Reuben Woodbury                                                  |
|------------------|------------------------------------------------------------------|
| Address:         | East Side Harbor Grace Fern Avenue, Long Island, Portland, Maine |
| Use:             | Dwelling                                                         |
| Local Code:      | Block 100C Lot 1 Book 91 Page 1                                  |
| MMN item number: | 89853                                                            |
| Notes:           | Mary E. Woodbury is also listed as an owner.                     |