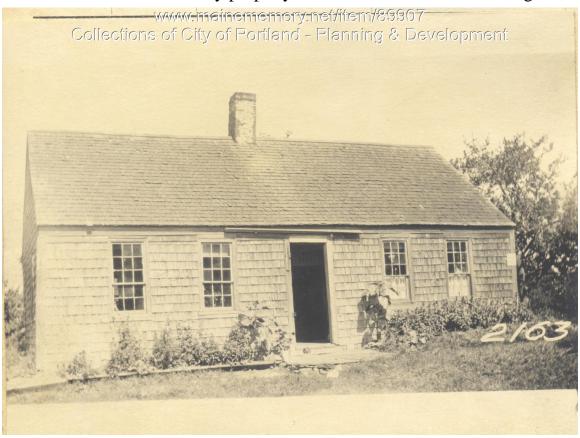

1924 Portland Tax Records: Woodbury property, South Side Fern Avenue, Long Island, Portland, 1924

| Owner:           | Margaret J. Woodbury                                 |
|------------------|------------------------------------------------------|
| Address:         | South Side Fern Avenue, Long Island, Portland, Maine |
| Use:             | Dwelling                                             |
| Local Code:      | Block 100C Lot 11 Book 91 Page 1                     |
| MMN item number: | 89907                                                |