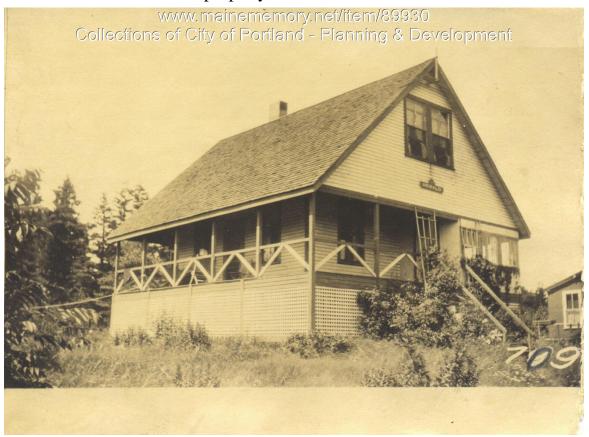

1924 Portland Tax Records: Herald property, S. Side Edwards Street, Lot 270, Peaks Island, Portland,

Port d, aine Name Hulland Assessment 19 Owner Herald Emma I Street Peaks Island 600 WY No. 2 Block 857, 8 Side Edwards Stor 239 Tenants and Rooms...... Rentals ..... CS Class Bungalow Single House Two family Three family Exterior Clapboards Siding Shingles Stucco Paper Tapestry Brick Com Brick Galv. Iron Stone Plumbing Common Individual Open Set tubs Apartm Finish Plain Hardwood re Building Office actory " Halls Wood Terrazzo Marble Stone Terra Cotta Concrete tables Stables Garage, private Garage, public Theatre Club House Cottage Marble Roof — Roofing Shingle Slate Gravel Prepared Asbestos Flat Hip Gable Dormers Heating Stove Furnace Hot Water Steam Foundation Brick Stone Concrete Pile Light Oil Gas Electric Basement Full Cement Floor Waterproof Windows Plain Glass Wire Glass Shutters Floor Common Hardwood Re-Concrete Concrete Slab Waterproof Construction Miscellaneous Elevator Sprinkler Fire Escape Refrigerator Vacuum Cleaner Safes and Vaults Telephone Equip. Frame Brick Tile Blocks Ceiling Plaster Metal Panelled Rough Stucco Re-Concrete Mill Steel Frame Height ... Ground Area Cubic Feet .... Unit... cts Utility Dep. .... WDep. .... ....Per cent. Sound Value, \$ ... Alley Front ..... ..... Depth ..... ...ft. COMPUTATION 150 Remarks about Personal 1. 604 19 Multiplier Coefficient Area Unit Coefficient Land Value Vear 19 Surveyed by (Remarks on other Side)

**Remarks** about Buildings not shown ? **Remarks** about Land **Remarks** about Personal Property

1924 Portland Tax Records: Herald property, S. Side Edwards Street, Lot 270, Peaks Island, Portland,

| Owner:           | Emma I. Herald                                                 |
|------------------|----------------------------------------------------------------|
| Address:         | S. Side Edwards Street, Lot 270, Peaks Island, Portland, Maine |
| Use:             | Summer Dwelling                                                |
| Local Code:      | Block 85CC Lot 2 Book 94 Page 1                                |
| MMN item number: | : 89930                                                        |
| Notes:           | Emma I Willard also listed as owner                            |