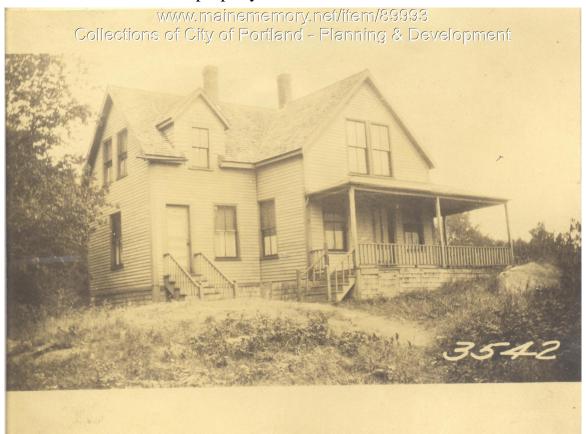

1924 Portland Tax Records: Davis property, Maine Road, Rear, Sunset Avenue, Cliff Island, Portland,

| Owner:           | Kenneth M. Davis                                               |
|------------------|----------------------------------------------------------------|
| Address:         | Maine Road, Rear, Sunset Avenue, Cliff Island, Portland, Maine |
| Use:             | Summer Dwelling                                                |
| Local Code:      | Block 109BD Lot 11 Book 90 Page 1                              |
| MMN item number: | : 89993                                                        |
| Notes:           | Albert Davis also listed as owner                              |