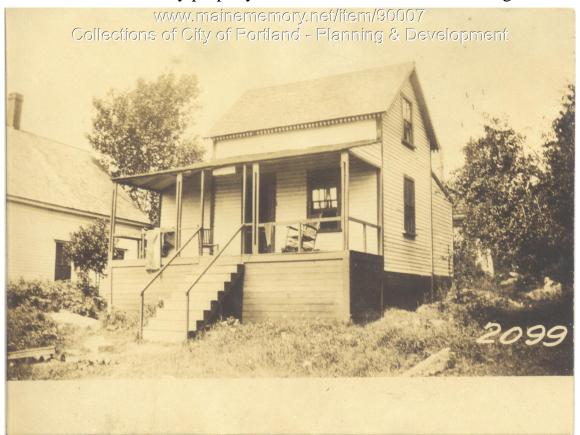

| Owner:           | Catherine M. Berry                                                     |
|------------------|------------------------------------------------------------------------|
| Address:         | Rear Island Avenue And Harrington Avenue, Long Island, Portland, Maine |
| Use:             | Summer Dwelling                                                        |
| Local Code:      | Block 93J Lot 3 Book 91 Page 1                                         |
| MMN item number: | 90007                                                                  |
| Notes:           | Also known as "Hiawatha".                                              |