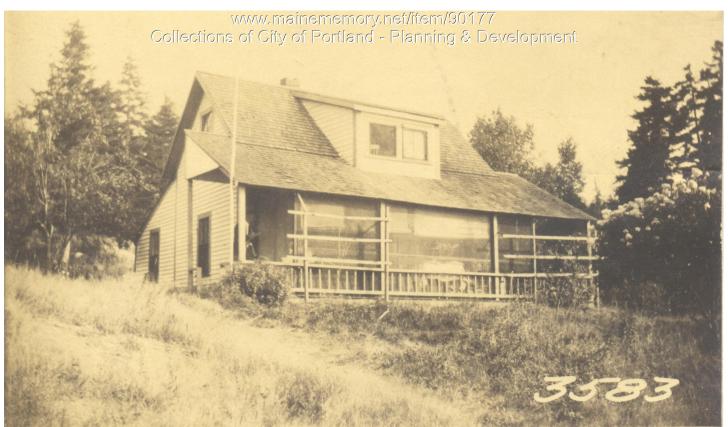

1924 Portland Tax Records: Alonzo S. Cobb Estate property, Sunset Road, Cliff Island, Portland, 1924

| Port                                     |              |                                            |                                                        |
|------------------------------------------|--------------|--------------------------------------------|--------------------------------------------------------|
| Port. d                                  |              | 1 4                                        | 150                                                    |
|                                          | , ayou       | Assessment 19                              | 300 aine                                               |
| Name<br>Owner C                          | obb Al       | lonzo S Est                                | 400                                                    |
| Street C                                 |              | · h. al.                                   | No                                                     |
| Block 10                                 | 4 e          | - a                                        | Lot 8-9                                                |
| Use of Bl                                | 10-          | D,                                         | Name                                                   |
| Tenants a                                | and Room     | 5/-6                                       |                                                        |
| Rentals                                  | Hela         | tires                                      | 3                                                      |
| Age3                                     | 0            | 71 +61                                     |                                                        |
| Condition                                | of Repai     | ir / 05/1011                               | 3583                                                   |
|                                          |              |                                            |                                                        |
| Class<br>Bungalo                         | w            | Exterior<br>Clapboards<br>Siding           | Plumbing Common                                        |
| Single I<br>Two fan<br>Three fa          | ily          | Siding<br>Shingles<br>Stucco               | Individual well Open Set tubs                          |
| Apartine                                 | int          |                                            | Finish                                                 |
| Store B                                  | uilding<br>" | Tapestry Brick<br>Com. Brick<br>Galv. Iron | Plain<br>Hardwood                                      |
| Factory<br>Storage<br>Stables            | "            | Stone                                      | Halls Sheathed Wood                                    |
| Garage,                                  | private      | Terra Cotta<br>Concrete                    | Terrazzo<br>Marble                                     |
| Garage,<br>Theatre<br>Club Ho<br>Cottage | public       | Heating                                    | Roof - Roofing                                         |
| Cottage                                  | buse         | Furnace<br>Hot Water                       | Shingle<br>Slate                                       |
| Foundation<br>Brick                      | n ba         | Steam Steam                                | Gravel<br>Prepared                                     |
| Stone                                    |              | Light Voil                                 | Asbestos<br>Flat                                       |
| Concrete                                 |              | Gas                                        | Hip<br>Gable                                           |
| Basement<br>Full                         | No           | Electric                                   | Dormers<br>Windows                                     |
| Cement                                   | Floor        | Floor                                      | Plain Glass<br>Wire Glass                              |
| Constructi                               |              | Hardwood<br>Re-Concrete<br>Concrete Slab   | Shutters                                               |
| Frame<br>Brick                           |              | Concrete Slab<br>Waterproof                | Miscellaneous<br>Elevator                              |
| Tile<br>Blocks                           |              | Ceiling                                    | Sprinkler<br>Fire Escape                               |
| Stucco<br>Re-Cone                        | crete        | Plaster<br>Metal                           | Refrigerator<br>Vacuum Cleaner                         |
| Mill<br>Steel Fr                         |              | Panelled<br>Rough                          | Vacuum Cleaner<br>Safes and Vaults<br>Telephone Equip. |
| Ground A                                 | Area         | wheathen                                   | Height                                                 |
| Cubic Fe                                 |              |                                            | Unitcts.                                               |
| Utility D                                | ер           |                                            | <u> </u>                                               |
| Dep                                      |              | Per cent.                                  |                                                        |
|                                          |              | Sound Value,                               | \$                                                     |
|                                          |              |                                            |                                                        |
| Land 14                                  |              |                                            |                                                        |
| Front                                    |              | Depth                                      | ft.                                                    |
| 2                                        | 00           | COMPUTATION                                |                                                        |
|                                          | 00           |                                            |                                                        |
| 4                                        |              |                                            |                                                        |
| #                                        | riodos r     |                                            |                                                        |
| #                                        | Pisquit      |                                            |                                                        |
| Ar                                       | ea           | Multiplier                                 | Coefficient                                            |
| Ar                                       | ea           |                                            |                                                        |
| Ar                                       | ea Unit      |                                            |                                                        |
|                                          |              | Multiplier                                 | Coefficient                                            |

**Use:** Summer Dwelling

**Local Code:** Block 109CA Lot 8-9 Book 90 Page 1

MMN item number: 90177

www.mainememory.net 2 of 2