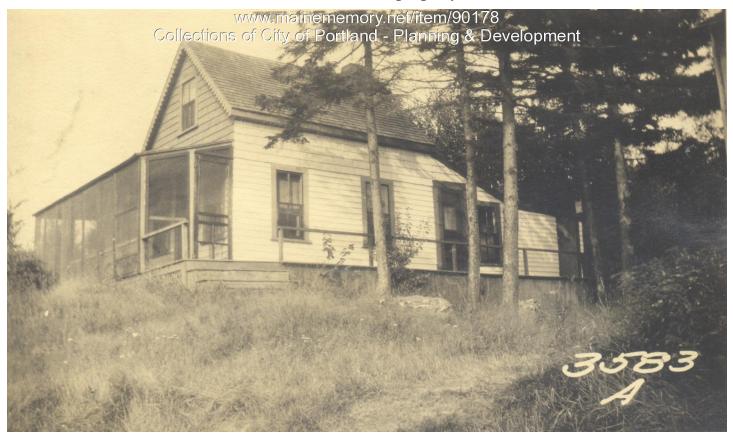

1924 Portland Tax Records: Alonzo S. Cobb Estate property, Sunset Road, Cliff Island, Portland, 1924

| Owner:                 | Alonzo S. Cobb Estate                      |  |
|------------------------|--------------------------------------------|--|
| Address:               | Sunset Road, Cliff Island, Portland, Maine |  |
| Use:                   | Summer Dwelling                            |  |
| Local Code:            | Block 109CA Lot 8-9 Book 90 Page 2         |  |
| MMN item number: 90178 |                                            |  |