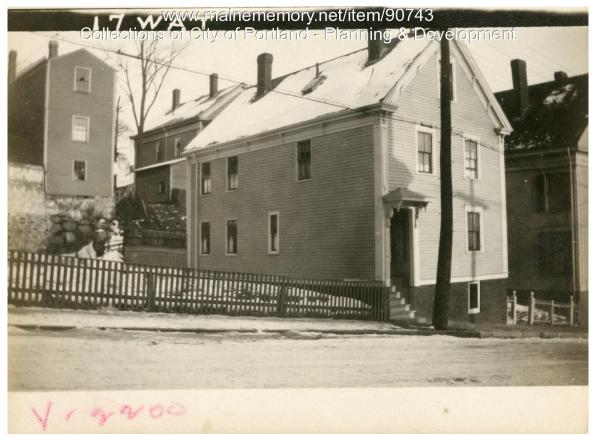

## 1924 Portland Tax Records: 17 Waterville Street, Portland, 1924

any . ne Porti Assessment 19 Name Owner Place Catherine L Waterville 10-17 .... No.. Street ... Block ... 16. ...Lot ....... Use of Bldg. D . Name.. Tenants and Rooms, 2 - 4 +5 Rentals 15 DW.NETR Age 010 Condition of Repair POOR EXT FAIR INT. Exterior PClapboards Siding Shingles Stucco Paper Tapestry Brick Com. Brick Galv. Iron Stone Terra Cotta Concrete Leaving Class Bungalow Single House 47Wo family Three family Apartment Store Building Office " Plumbing Common Individual Open Set tubs Finish / Plain Hardwood Factory " Storage " Stables Halls Wood Terrazzo Marble Stables Garage, private Garage, public Theatre Club House Cottage Marbie Roof — Roofing Shingle Slate Gravel Prepared Asbestos Flat Hip Gable Dormers Heating Furnace Hot Water Steam Foundation Brick Stone Light Concrete Pile LGas Electric Basement Full Cement Floor Waterproof Windows / Plain Glass Wire Glass Shutters Floor Floor Common Hardwood Re-Concrete Concrete Slab Waterproof Construction Miscellaneous Elevator Sprinkler Fire Escape Refrigerator Vacuum Cleaner Safes and Vaults Telephone Equip. Frame Brick Tile Blocks Ceiling Plaster Metal Panelled Rough Stucco Re-Concrete Mill Steel Frame Height 27' 847 Ground Area .... Unit 8 Cubic Feet 22869 ....cts. Utility Dep. - Sound Value, \$ 1441 102 Land 2431. Corner. Interior. .... Allev Front ...... Depth ..... ...ft COMPUTATION Multiplier Coefficient Area Land Value Coefficient Year Unit \$ 19 17WA Vignoc Surveyed by MA (Remarks on other Side)

**Remarks** about Buildings

1924 Portland Tax Records: 17 Waterville Street, Portland, 1924

| Owner:           | Catherine L Place                     |
|------------------|---------------------------------------|
| Address:         | 17 Waterville Street, Portland, Maine |
| Use:             | Dwelling                              |
| Local Code:      | Block 16J Lot 22 Book 80A Page 1      |
| MMN item number: | 90743                                 |