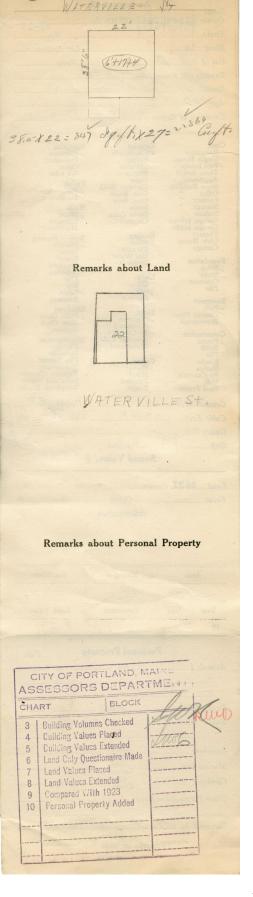

## 1924 Portland Tax Records: 17 Waterville Street, Portland, 1924

any . ne Porti Assessment 19 Name Owner Place Catherine L Waterville 10-17 .... No.. Street ... Block ... 16. ...Lot ....... Use of Bldg. D . Name.. Tenants and Rooms, 2 - 4 +5 Rentals 15 DW.NETR Age 010 Condition of Repair POOR EXT FAIR INT. Exterior PClapboards Siding Shingles Stucco Paper Tapestry Brick Com. Brick Galv. Iron Stone Terra Cotta Concrete Leaving Class Bungalow Single House 47Wo family Three family Apartment Store Building Office " Plumbing Common Individual Open Set tubs Finish / Plain Hardwood Factory " Storage " Stables Halls Wood Terrazzo Marble Stables Garage, private Garage, public Theatre Club House Cottage Marbie Roof — Roofing Shingle Slate Gravel Prepared Asbestos Flat Hip Gable Dormers Heating Furnace Hot Water Steam Foundation Brick Stone Light Concrete Pile LGas Electric Basement Full Cement Floor Waterproof Windows / Plain Glass Wire Glass Shutters Floor Floor Common Hardwood Re-Concrete Concrete Slab Waterproof Construction Miscellaneous Elevator Sprinkler Fire Escape Refrigerator Vacuum Cleaner Safes and Vaults Telephone Equip. Frame Brick Tile Blocks Ceiling Plaster Metal Panelled Rough Stucco Re-Concrete Mill Steel Frame Height 27' 847 Ground Area .... Unit 8 Cubic Feet 22869 ....cts. Utility Dep. - Sound Value, \$ 1441 102 Land 2431. Corner. Interior. .... Allev Front ...... Depth ..... ...ft COMPUTATION Multiplier Coefficient Area Land Value Coefficient Year Unit \$ 19 17WA Vignoc Surveyed by MA (Remarks on other Side)

**Remarks** about Buildings

1924 Portland Tax Records: 17 Waterville Street, Portland, 1924

| Owner:           | Catherine L Place                     |
|------------------|---------------------------------------|
| Address:         | 17 Waterville Street, Portland, Maine |
| Use:             | Dwelling                              |
| Local Code:      | Block 16J Lot 22 Book 80A Page 1      |
| MMN item number: | 90743                                 |