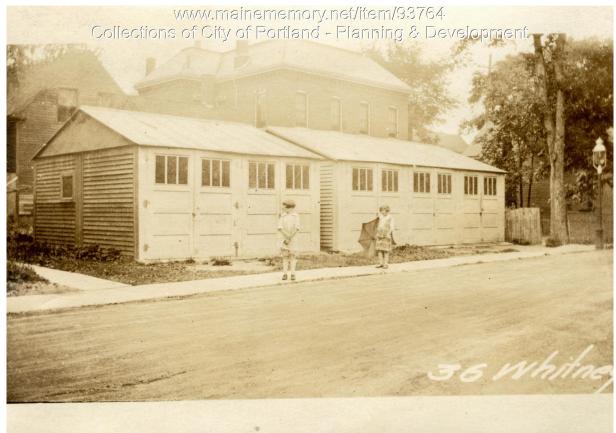

## 1924 Portland Tax Records: 34-36 Whitney Street, Portland, 1924

d, Port aine Assessment 19 Name Whitney Kote Street MHITNEY Street No 343 Block 63C Lot 17 Use of Bldg. GARAGE 3 Caname Tenants and Rooms .... Rentals .. Age ..... Class Bungalow Single House Two family Three family Apartment Store Building Office " Factory " Storage " Stotage Garage, public Theatre Club House Cottage Exterior Clapboards Siding Shingles Stucco Paper Tapestry Brick Com. Brick Com. Brick Com. Brick Concrete Heating Plumbing Common Individual Open Set tubs Finish Plain Hardwood Halls Wood Terrazzo Marble Marble Roof -- Roofing Shingle Gravel Prepared Asbestos Flat G H=V, / Rock Hip -Gable Dormers Windows Heating Stove Furnace Hot Water Steam oundatu Brick Stone Concrete Pile Basement Full Cement Floor Waterproof Foundation Light Oil Gas Electric Floor Common Hardwood Re-Concrete Concrete Slab Waterproof Windows Plain Glass -Wire Glass Shutters Frame Brick Tile Blocks Stucco Re-Concrete Mill Steel Frame Miscellaneous Elevator Sprinkler Fire Escape Refrigerator Vacuum Cleaner Safes and Vaults Telephone Equip Ceiling Plaster Metal Panelled Rough - Steel Frame Ground Area 493 # Height 1.0. -... Unit Cubic Feet. 4930. .cts. Utility Dep. . 500 Dep. ..... 0 .....Per cent. -Sound Value, \$ 54w 1000-Land 268 Corner ... Alley .. Interior. ..... Depth ..... .ft. Front COMPUTATION 1926 Multiplier Coefficient Area 3381 Coefficient Land Value Unit Year 19 HAR DEE NAME AND ADDRESS AND ADDRESS ADDRE -Surveyed by ... Feener (Remarks on other Side)

## 1924 Portland Tax Records: 34-36 Whitney Street, Portland, 1924

Owner:Katie D. WhitneyAddress:34-36 Whitney Street, West End, Portland, MaineUse:GarageLocal Code:Block 63C Lot 17 Book 82A Page 1MMN item number:93764