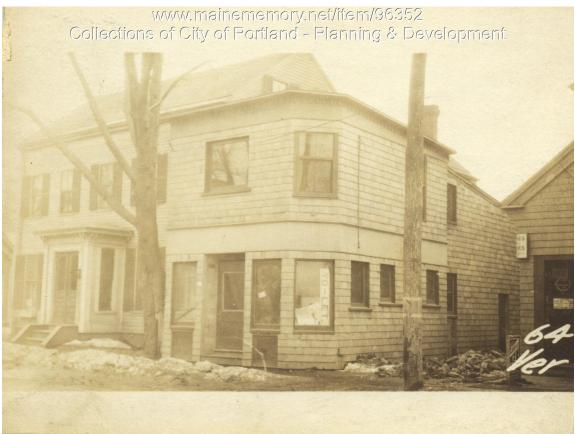

## 1924 Portland Tax Records: 64 Veranda Street, Portland, 1924

Owner:Florence E. BarkerAddress:64 Veranda Street, East End, Portland, MaineUse:StorehouseLocal Code:Block 431J Lot 5 Book 76 Page 2MMN item number:96352