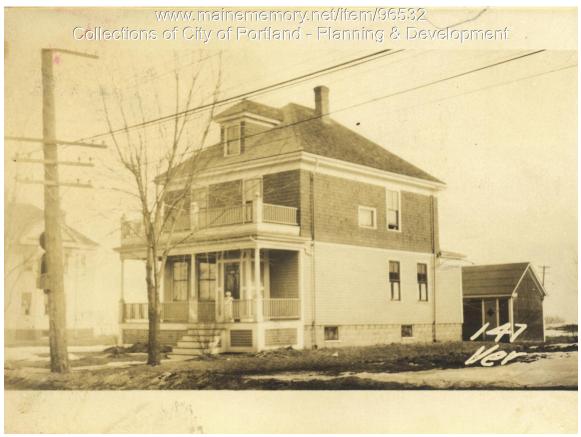

## 1924 Portland Tax Records: 147 Veranda Street, Portland, 1924

| Owner:           | G. C. Huskins                                     |
|------------------|---------------------------------------------------|
| Address:         | 147 Veranda Street, East Deering, Portland, Maine |
| Use:             | Garage                                            |
| Local Code:      | Block 432B Lot 19-20 Book 76 Page 1               |
| MMN item number: | 96532                                             |