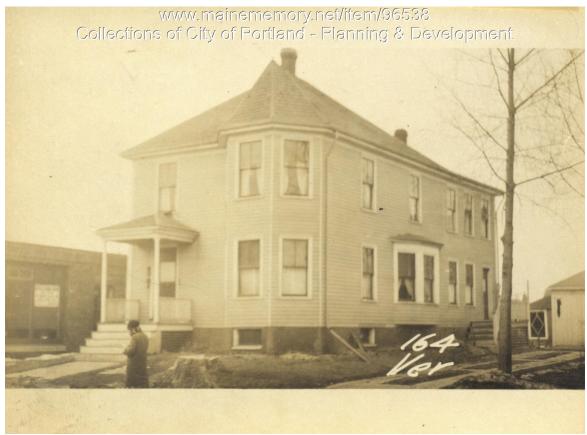

## 1924 Portland Tax Records: 164 Veranda Street, Portland, 1924

| Owner:           | Filomine Di Santo                                 |
|------------------|---------------------------------------------------|
| Address:         | 164 Veranda Street, East Deering, Portland, Maine |
| Use:             | Residence                                         |
| Local Code:      | Block 432C Lot 3 Book 76 Page 1                   |
| MMN item number: | 96538                                             |