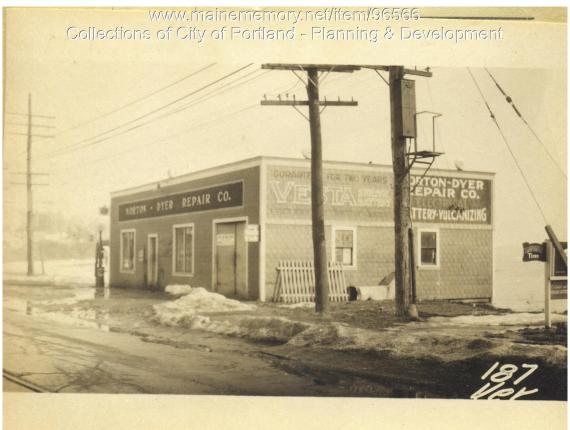

## 1924 Portland Tax Records: 187-191 Veranda Street, Portland, 1924

B1500 + Ap. 123 188 Porti\_d, maine Assessment 19 Name OwnerNorton Dyer Repair Co Street Veranda (leased land) No 187-191 ...Lot ..... Use of Bldg. Service Garage Name ... Tenants and Rooms 1. Tenant office + Work shop Rentals \_\_\_\_\_\_ Qacupared by owner 3 Xear Age ..... Condition of Repair 6000 # 187 Veranda Exterior Clapboards Siding Stunco Paper Tapestry Brick Com. Brick Galv. Iron Stone Terra Cotta Concrete Class Bungalow Single House Two family Apartment Store Building Office " Factory " Stables Carage, priva Plumbing Common Individual Open Set tubs Finish Plain Hardwood Halls Wood Terrazzo Marble Stables Garage, private Garage, public Theatre Club House Cottage Marble Roof — Roofing Shingle Slate Gravel "Prepared Asbestos "Flat Hip Gable Dormers Windows Heating Stove Furnace Hot Water Foundation Brick Stone Concrete Pile Steam Light Oil Gas Electric Basement Full Cement Floor Waterproof Windows Plain Glass Wire Glass Shutters Floor Common Hardwood Re-Concrete Concrete Slab Waterproof Construction Frame Brick Tile Blocks Stucco Re-Concrete Mill Steel Frame Miscellaneous Elevator Sprinkler Ceiling Plaster Metal Panelled Rough Sprinkler Fire Escape Refrigerator Vacuum Cleaner Safes and Vaults Telephone Equip. Height 121 1508 0 Ground Area O 18,436 Cubic Feet ..... cts Utility Dep. .. 16 .....Per cent. Dep. ..... 2159 Sound Value, \$... Aller Land. Corner Interior ..... Depth ...... ft Front ..... -COMPUTATION Area Multiplier Coefficient Year Unit Coefficient Land Value 19 Surveyed by \_\_\_\_\_ P.E. Quincy APR - 5 (Remarks on other Side)

## 1924 Portland Tax Records: 187-191 Veranda Street, Portland, 1924

| Owner:           | Norton Dyer Repair Co.                                |
|------------------|-------------------------------------------------------|
| Address:         | 187-191 Veranda Street, East Deering, Portland, Maine |
| Use:             | Service Garage                                        |
| Local Code:      | Block 432G Lot 8 Book 76 Page 1                       |
| MMN item number: | : 96566                                               |