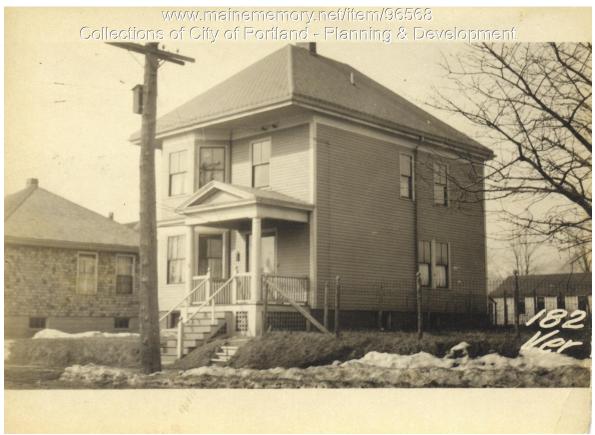

## 1924 Portland Tax Records: 182 Veranda Street, Portland, 1924

Owner:Marcus W. Chandler HeirsAddress:182 Veranda Street, East Deering, Portland, MaineUse:ResidenceLocal Code:Block 432D Lot 2 Book 76 Page 1MMN item number:96568