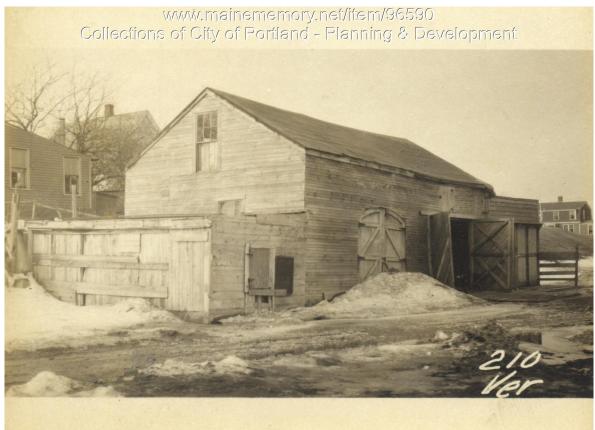

## 1924 Portland Tax Records: 218 Veranda Street, Portland, 1924

187 228 Por nd, aine Name Portland Term Co Lessee of Owner : Partland, Rum Lard Falls RR. No. 218 Street Veranda 21 Lot Use of Bldg. Storage , Name. Tenants and Rooms\_/Tenan7 Rentals Occupied by owner Age 10 Years Condition of Repair Very Poar Rear of # SIF Verandy Class Bungalow Single House Two family Three family Apartment Store Building Office " Factory Exterior Siding Siding Stucco Paper Tapestry Brick Calv. Iron Stone Terra Cotta Concrete Plumbing Common Individual Open Set tubs Finish Plain Hardwood actory " Storage " Stables Garage, private Garage, public Theatre Club House Cottage Halls Wood Terrazzo Marble Marble Roof — Roofing Shingle Slate Gravel Prepared Asbestos Flat Hip Gable Dormers Heating Stove Furnace Hot Water Steam Foundation Brick Stone Concrete Pile Posts & Stills Basement Full Cement Floor Light Oil Gas Electric Floor Common-Plonk Hardwood Re-Concrete Concrete Slab Waterproof Windows Plain Glass Wire Glass Shutters Cement Floor Waterproof Construction Frame Brick Tile Blocks Stucco Re-Concrete Mill Miscellaneous Elevator Sprinkler Fire Escape Refrigerator Vacuum Cleaner Safes and Vaults Telephone Equip. Ceiling Plaster Metal Panelled Rough Mill Steel Frame 778 Ground Area ... Height .... 12 9336 Unit 10 cts. Cubic Feet ... Cuon Utility Dep. h .....Per cent. Sound Value, \$ 233 225 + Alley Land .. ... Corner .. .. Interior. ANH. Front ..... ..... Depth ..... COMPUTATION Multiplier Coefficient Area Land Value Year Unit Coefficient 19 Surveyed by ..... -(Remarks on other Side) APR - 5 1924

## 1924 Portland Tax Records: 218 Veranda Street, Portland, 1924

| <b>Owner:</b>    | Portland Terminal Co Lessee of Portland Rumford Falls RR |
|------------------|----------------------------------------------------------|
| Address:         | 218 Veranda Street, East Deering, Portland, Maine        |
| Use:             | Storage                                                  |
| Local Code:      | Block 432E Lot 3 Book 76 Page 2                          |
| MMN item number: | : 96590                                                  |