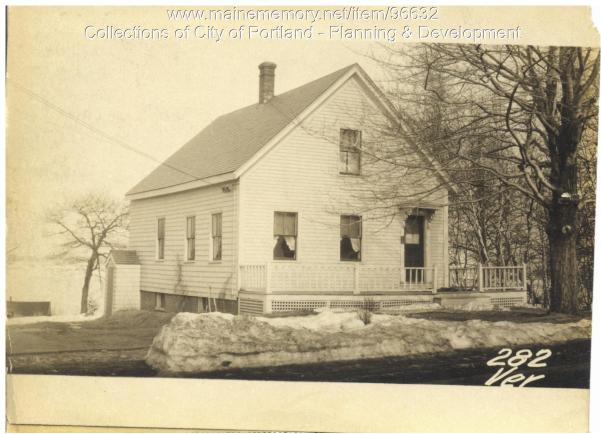

## 1924 Portland Tax Records: 282-284 Veranda Street, Portland, 1924

525 1 pri 13, 1924 Portla 4, N ine Assessment 19 Name OwnerLibby Willis P Heirs 1 No. 282-284 Street Veranda Block A34 B Lot 3 Use of Bldg. Residence Name ..... Tenants and Rooms. IFamily 5 Pooms Rentals occupied by owner Age 20 years Fair Condition of Repair #282 Veranda St Class Bungalow "Single House Two family Three family Apartment Store Building Office " Storage " Storage for stables Garage, private Exterior "Clapboards Siding "Shingles Stucco Paper Tapestry Brick Com. Brick Galv. Iron Stone Terra Cotta Concrete Plumbing Common Individual Open Set tubs Finish Plain Hardwood Halls Wood Terrazzo Marble Garage, private Garage, public Theatre Club House Cottage Marble Roof — Roofing -Shingle Slate Gravel Prepared Asbestos Flat Hip Gable Dormers Windows Heating Stove Furnace Hot Water Foundation Brick Stone Steam Light Oil Concrete Pile Gas Electric Full Cement Floor Waterproof Windows Plain Glass Wire Glass Shutters Floor Common Hardwood Re-Concrete Concrete Slab Waterproof Construction Frame Brick Tile Blocks Miscellaneous Elevator Sprinkler Fire Escape Refrigerator Vacuum Cleaner Safes and Vaults Telephone Equip. Ceiling Plaster Metal Panelled Rough Stucco Re-Concrete Mill Steel Frame Height 21 15330 Unit. 20 Cubic Feet..... .cts. Utility Dep. 55 Per cent. Dep. ..... Sound Value, \$/380 Land 7500 Corner Alley Interior Front ..... ..... Depth ..... .ft. COMPUTATION Multiplier Coefficient Area 76 5700 Land Value Year Unit Coefficient # 342 19 . Surveyed by T.E. Quincy (Remarks on other Side) APR - 5 1924

## 1924 Portland Tax Records: 282-284 Veranda Street, Portland, 1924

| Owner:           | Willie P. Libby Heirs                                 |
|------------------|-------------------------------------------------------|
| Address:         | 282-284 Veranda Street, East Deering, Portland, Maine |
| Use:             | Residence                                             |
| Local Code:      | Block 434B Lot 3 Book 76 Page 1                       |
| MMN item number: | 96632                                                 |