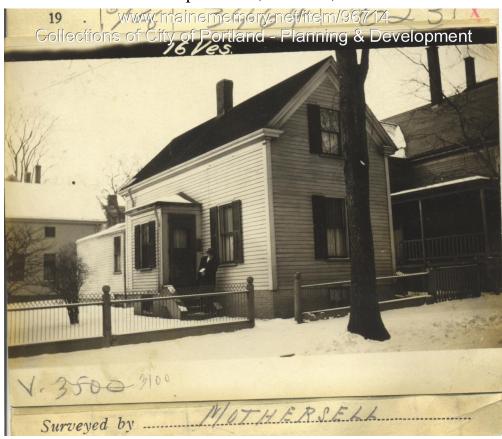

## 1924 Portland Tax Records: 14-16 Vesper Street, Portland, 1924

| Owner:                 | Bertha A. Hanson                               |
|------------------------|------------------------------------------------|
| Address:               | 14-16 Vesper Street, East End, Portland, Maine |
| Use:                   | Dwelling                                       |
| Local Code:            | Block 3K Lot 5 Book 76 Page 1                  |
| MMN item number: 96714 |                                                |