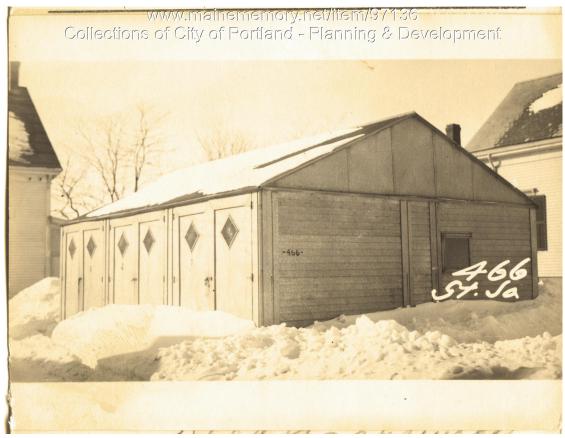

## 1924 Portland Tax Records: 466-468 St. John Street, Portland, 1924

Owner:Minnie E. StockmanAddress:466-468 St. John Street, Portland, MaineUse:GarageLocal Code:Block 66F Lot 21 Book 71 Page 2MMN item number:97136