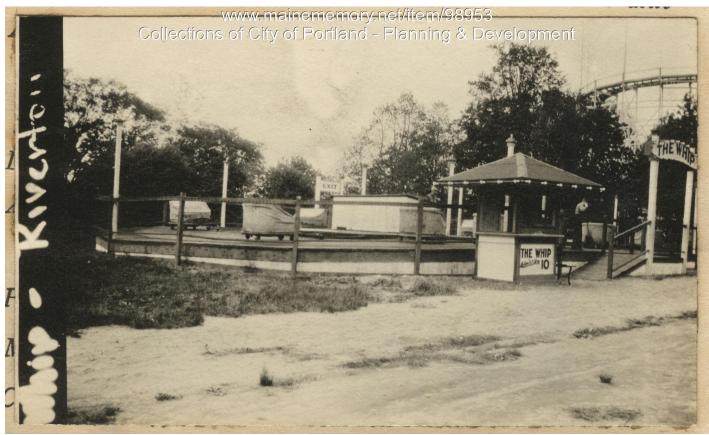

## 1924 Portland Tax Records: 1929-2013 Forest Avenue, Portland, 1924

201 200 aine Portiand, Assessment 19 Name . Owner Riverton Realty Co. Street Forest Ave. No. Block ..... Lot Use of Bldg. "The Whip." ..... Name.. Tenants and Rooms..... Rentals Percentage Age H. manths Condition of Repair Good Exterior Clapboards Siding Shingles Stucco Paper Class Plumbing Mass Bungalow Single House Two family Three family Apartment Store Building Office " Factory " Storage " Stables Carage private Common Individual Open Set tubs Stucco Paper Tapestry Brick Com. Brick Galv. Iron Stone Terra Cotta Concrete Finish Plain Hardwood Hardwood Halls Wood Marbie Roof — Roofing Shingle Slate Gravel Prepared Asbestos Flat Hip Gable Dormers Windows Garage, private Garage, public Heating Stove Furnace Hot Water Steam Theatre Club House Cottage The White oundation Brick Stone Concrete Pile Light Gas Electric Basement Full Cement Floor Waterproof Floor Common Hardwood Re-Concrete Concrete Slab Waterproof Steel Plate Ceiling Windows Plain Glass Wire Glass Shutters Construction Frame Miscellaneous Frame Brick Tile Blocks Stucco Re-Concrete Elevator Sprinkler Fire Escape Refrigerator Vacuum Cleaner Safes and Vaults Telephone Equip. Ceiling Plaster Metal Panelled Rough Mill Steel Frame P6 22 # Height Mone 3 Unit 48 cts. Ground Area Cubic Feet ..... 1925 Utility Dep. ..... Dep. O .....Per cent. can Sound Value, \$ 258 50 m V Corner..... Interior ..... Allen Land. ..... Depth ..... ft Front ..... -COMPUTATION 1925- Pioo 3 Partland Whip Remarka about Pho Rung a 1929 Multiplier Coefficient Area Unit Coefficient Land Value Year 19 **Personal Property** Value Other Personal Property Surveyed by Johnson - Waite JUN 2 4 (Remarks on other Side) 2-14

**Remarks** about Buildings Consists of Platform on which 12 cars revolve about central cable. No Elevation 46-23 23 No Elev Remarks about Land 46×84 = 3864 23 × 27) 4 = 1242-11mius 2622 # Subtract second result From First for ground 9109 the second **Remarks** about Personal Property ASCESCORS DEPARTMENT 3 Duilding Volumns Checked 4 Duilding Values Flaced Ebuching Values Flaced
Duilding Values Extended
Land Chiry Questionaire filade
Land Values Flaced
Land Values riended
Ompares 1 (2013) 10 | Foresand are, 9. ... I ddod

## 1924 Portland Tax Records: 1929-2013 Forest Avenue, Portland, 1924

| Owner:          | Riverton Realty Company                                                                                                               |
|-----------------|---------------------------------------------------------------------------------------------------------------------------------------|
| Address:        | 1929-2013 Forest Avenue, Portland, Maine                                                                                              |
| Use:            | Amusement                                                                                                                             |
| Local Code:     | Block 324A Lot 1 Book 39 Page 2                                                                                                       |
| MMN item number | : 98953                                                                                                                               |
| Notes:          | Use of Building listed as "The Whip". Written on back of record, "Consists of Platform on which 12 cars revolve about central cable." |